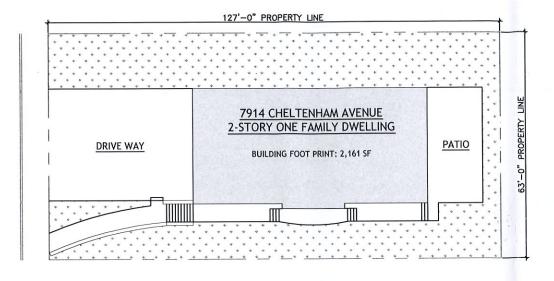

**Monday, June 28, 2021** at 7:00 p.m. at which time a public meeting will commence on the following application:

Case #21-08: This is the application of Mr. Arthur Morton, owner of the property located at 7914 Cheltenham Avenue, Wyndmoor, PA 19038, known as parcel #5200-0316-1009. The applicant has filed for an Appeal from the Actions of the Zoning Officer, who denied the requested Use & Occupancy Certificate to allow Mr. Morton to operate a "sober living residence" for up to 23 unrelated persons in a single family dwelling which currently has four bedrooms. The property is zoned B-Residential. The B-Residential Zoning district permits single family dwellings but does not permit "group homes." In addition, the Applicant has requested that the Zoning Hearing Board allow the use as a "reasonable accommodation under the Fair Housing Act." The property is located in Ward #5 of Springfield Township.