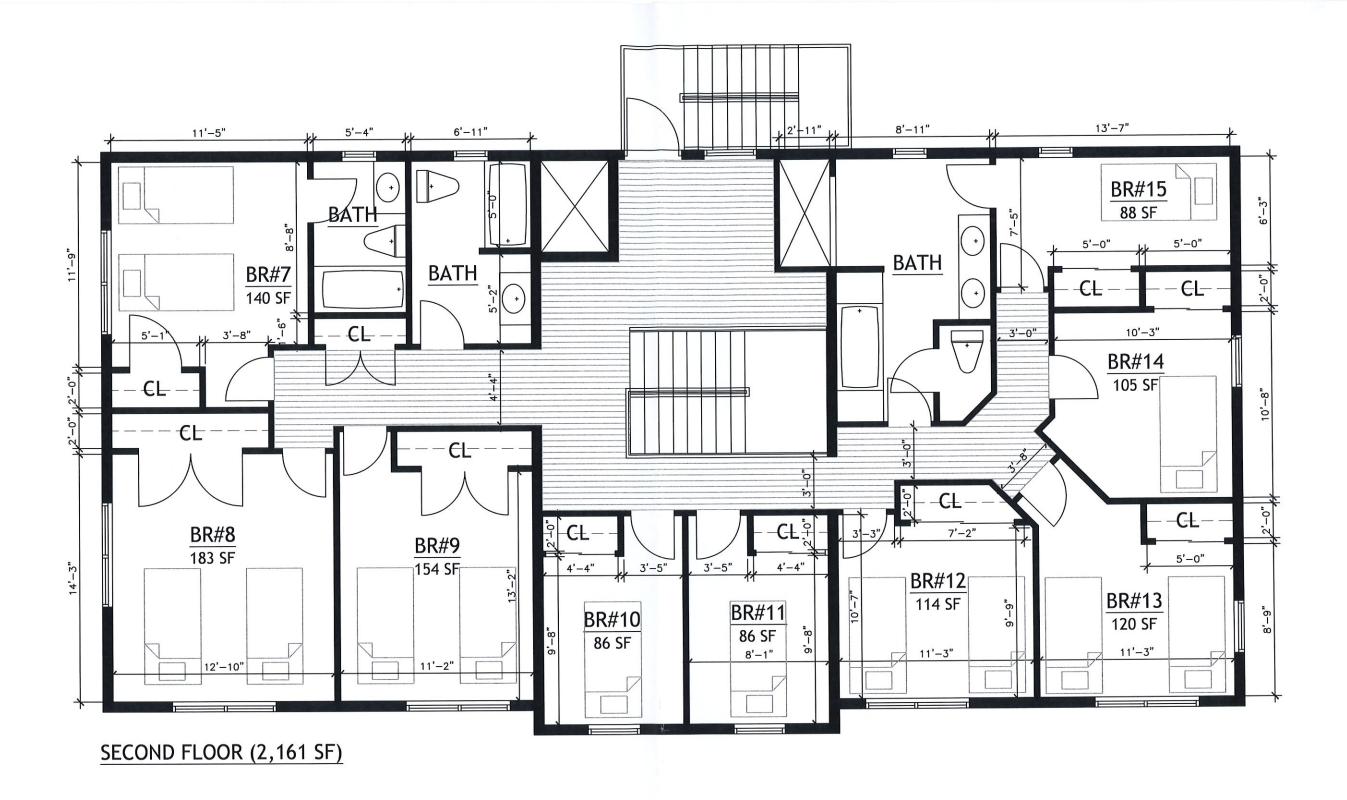

**Monday, June 28, 2021** at 7:00 p.m. at which time a public meeting will commence on the following application:

Case #21-08: This is the application of Mr. Arthur Morton, owner of the property located at 7914 Cheltenham Avenue, Wyndmoor, PA 19038, known as parcel #5200-0316-1009. The applicant has filed for an Appeal from the Actions of the Zoning Officer, who denied the requested Use & Occupancy Certificate to allow Mr. Morton to operate a "sober living residence" for up to 23 unrelated persons in a single family dwelling which currently has four bedrooms. The property is zoned B-Residential. The B-Residential Zoning district permits single family dwellings but does not permit "group homes." In addition, the Applicant has requested that the Zoning Hearing Board allow the use as a "reasonable accommodation under the Fair Housing Act." The property is located in Ward #5 of Springfield Township.