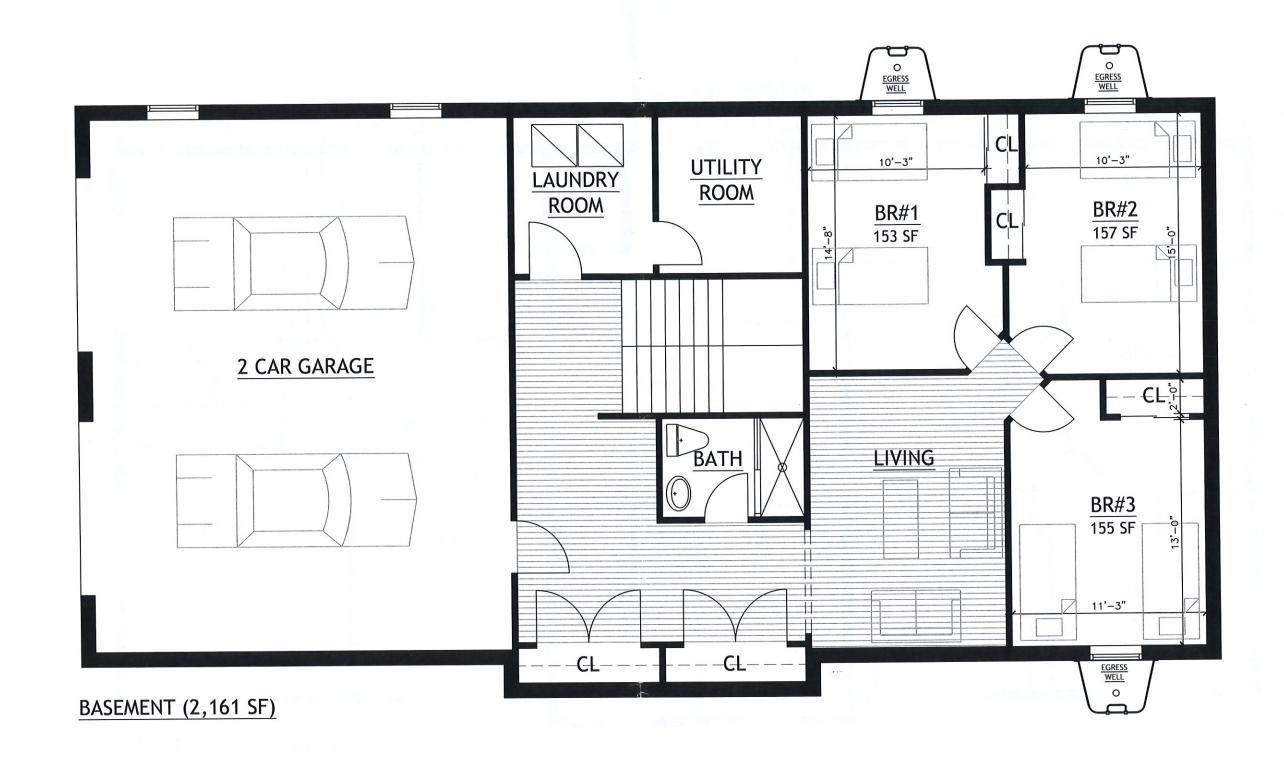

**Monday, June 28, 2021** at 7:00 p.m. at which time a public meeting will commence on the following application:

Case #21-08: This is the application of Mr. Arthur Morton, owner of the property located at 7914 Cheltenham Avenue, Wyndmoor, PA 19038, known as parcel #5200-0316-1009. The applicant has filed for an Appeal from the Actions of the Zoning Officer, who denied the requested Use & Occupancy Certificate to allow Mr. Morton to operate a "sober living residence" for up to 23 unrelated persons in a single family dwelling which currently has four bedrooms. The property is zoned B-Residential. The B-Residential Zoning district permits single family dwellings but does not permit "group homes." In addition, the Applicant has requested that the Zoning Hearing Board allow the use as a "reasonable accommodation under the Fair Housing Act." The property is located in Ward #5 of Springfield Township.