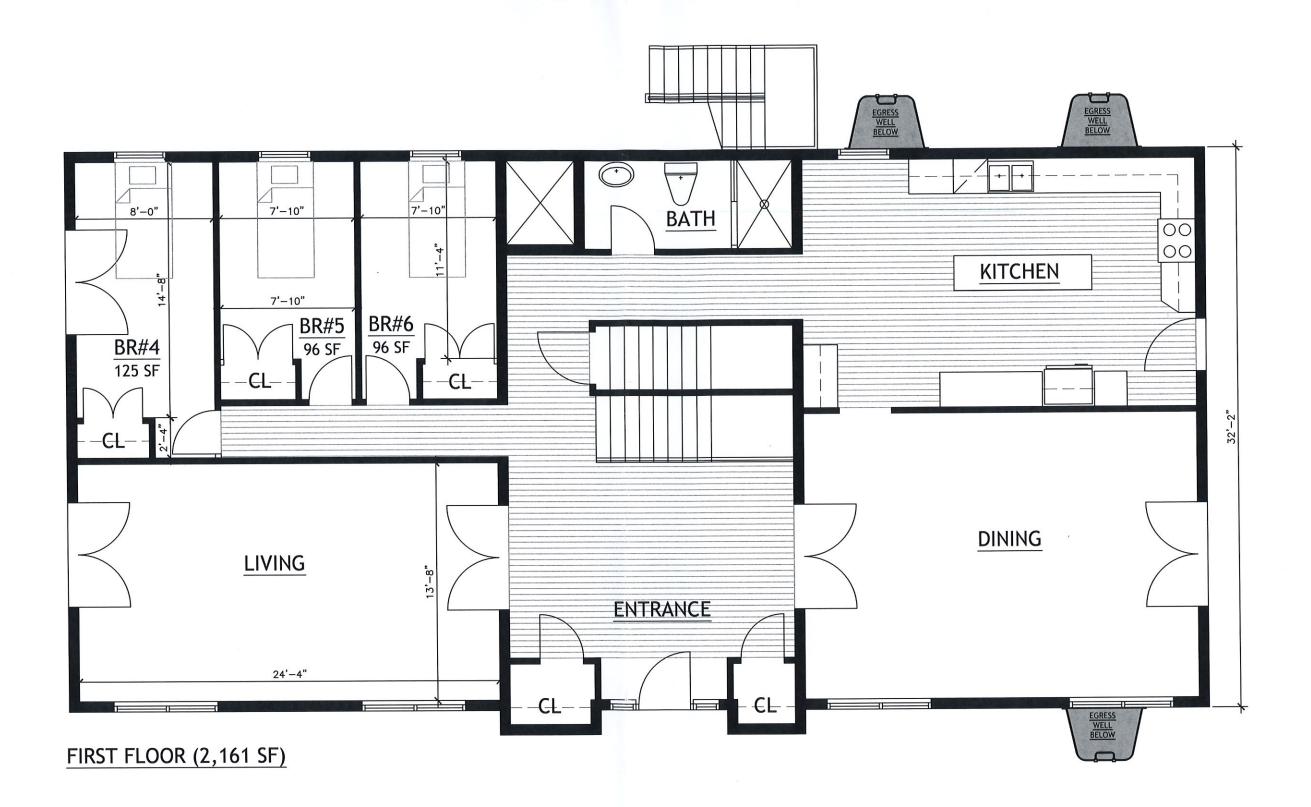

**Monday, June 28, 2021** at 7:00 p.m. at which time a public meeting will commence on the following application:

Case #21-08: This is the application of Mr. Arthur Morton, owner of the property located at 7914 Cheltenham Avenue, Wyndmoor, PA 19038, known as parcel #5200-0316-1009. The applicant has filed for an Appeal from the Actions of the Zoning Officer, who denied the requested Use & Occupancy Certificate to allow Mr. Morton to operate a "sober living residence" for up to 23 unrelated persons in a single family dwelling which currently has four bedrooms. The property is zoned B-Residential. The B-Residential Zoning district permits single family dwellings but does not permit "group homes." In addition, the Applicant has requested that the Zoning Hearing Board allow the use as a "reasonable accommodation under the Fair Housing Act." The property is located in Ward #5 of Springfield Township.