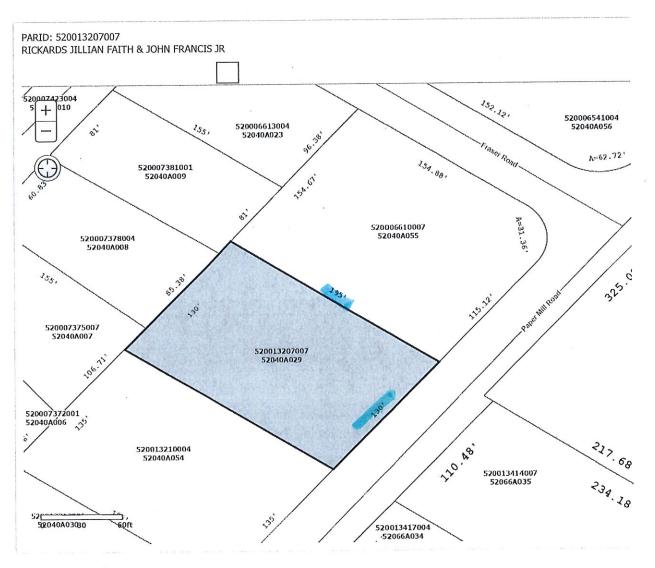

**Monday, June 28, 2021** at 7:00 p.m. at which time a public meeting will commence on the following application:

Case #21-08: This is the application of Mr. Arthur Morton, owner of the property located at 7914 Cheltenham Avenue, Wyndmoor, PA 19038, known as parcel #5200-0316-1009. The applicant has filed for an Appeal from the Actions of the Zoning Officer, who denied the requested Use & Occupancy Certificate to allow Mr. Morton to operate a "sober living residence" for up to 23 unrelated persons in a single family dwelling which currently has four bedrooms. The property is zoned B-Residential. The B-Residential Zoning district permits single family dwellings but does not permit "group homes." In addition, the Applicant has requested that the Zoning Hearing Board allow the use as a "reasonable accommodation under the Fair Housing Act." The property is located in Ward #5 of Springfield Township.