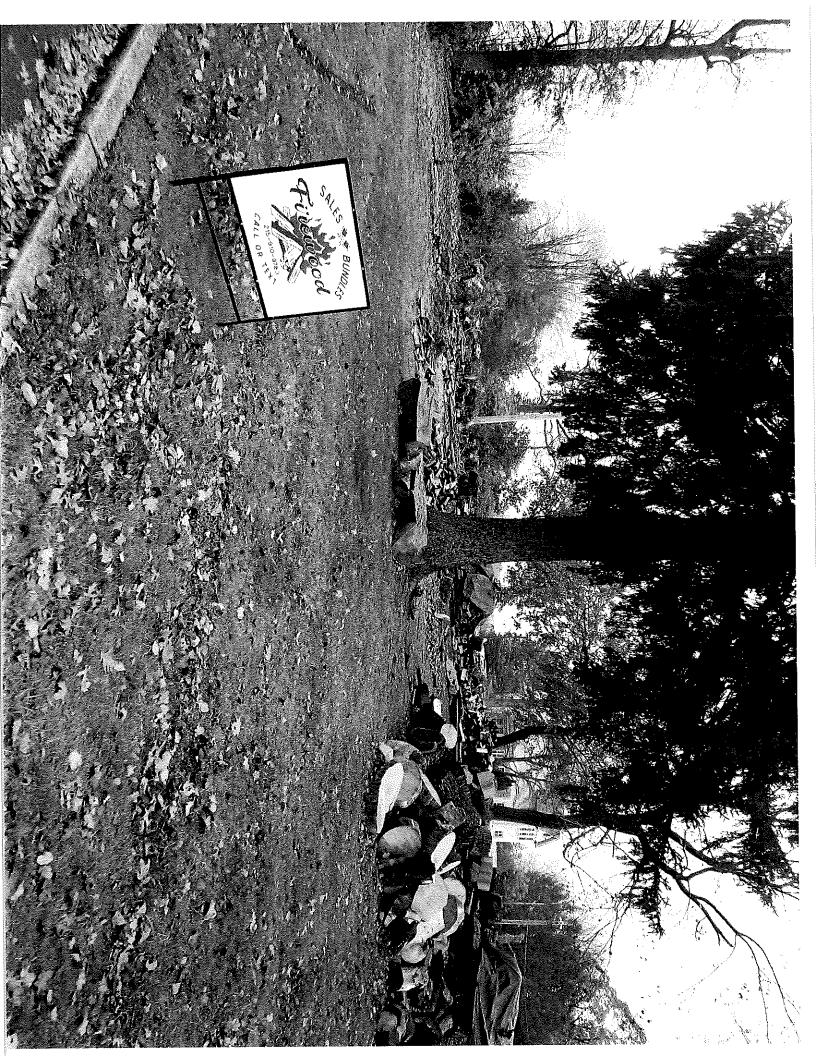

Monday, December 20, 2021 at 7:00 p.m. at which time a public meeting will commence on the following application:

Case #21-26: This is the application of Jose Antonio Luna Cortes, owner of the property located at 1508 Mermaid Land, Wyndmoor, PA 19038 also known as Parcel #5200-1162-0001. Mr. Cortes has requested a use variance from Section 114-12.C.1 of the Springfield Township Zoning Ordinance. The applicant seeks approval to maintain the single family dwelling use on the property and also conduct firewood splitting and a firewood sales operation. The zoning ordinances prohibits multiple uses on the property. In addition, Section 114-21.C.2 prohibits any use that may be deemed offensive by reason of odor, dust, fumes, smoke, noise or vibration. The property is zoned within the Limited Industrial District of Ward #5 of Springfield Township.

THE USE OF THE PROPERTY AS A SINGLE FAMILY DWELLING IS A LEGAL NON-CONFORMING USE. THE FIREWOOD BUSINESS IS A LEGAL USE AS PER SECTION 114-12.C.1. I SEEK A VARIANCE TO USE THIS PROPERTY AS BOTH MY HOME AND TO CONTINUE THE PART TIME FIREWOOD BUSINESS. I HAVE BEEN INFORMED THAT THE FIREWOOD BUSINESS VIOLATES SECTION 114-12.C.2 OF THE ZONING ORDINANCE. FIREWOOD ON THE PROPERTY IS FOR SALE DAILY, BUT THE SPLITTED HAPPENS NO MORE THAN 2 DAYS A WEEK. APPLICANT NOTE: Petition must be accompanied by eight (8) sets of scaled drawings or plans, Application Fee and a copy of the property deed. CASE # 21-26 Applicant Signature Signature Do not write in this space. Petition granted. Petition refused. The following special conditions are imposed. By Order of the Zoning Hearing Board