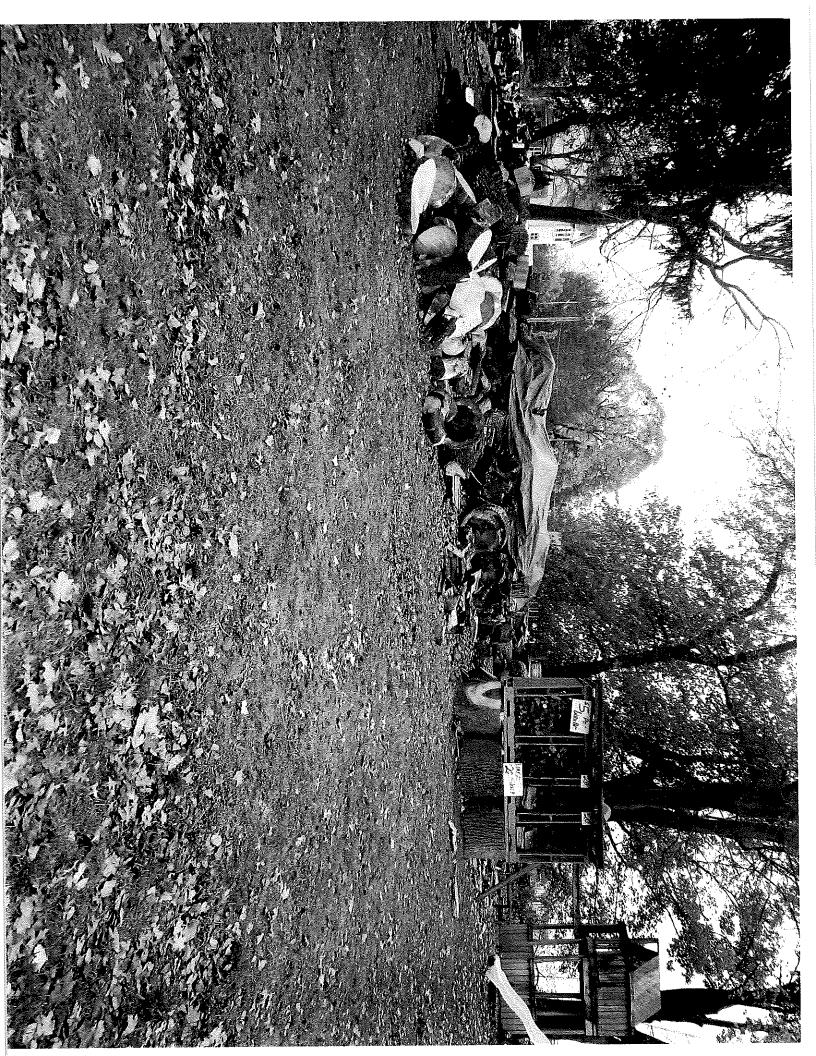

Monday, December 20, 2021 at 7:00 p.m. at which time a public meeting will commence on the following application:

Case #21-26: This is the application of Jose Antonio Luna Cortes, owner of the property located at 1508 Mermaid Land, Wyndmoor, PA 19038 also known as Parcel #5200-1162-0001. Mr. Cortes has requested a use variance from Section 114-12.C.1 of the Springfield Township Zoning Ordinance. The applicant seeks approval to maintain the single family dwelling use on the property and also conduct firewood splitting and a firewood sales operation. The zoning ordinances prohibits multiple uses on the property. In addition, Section 114-21.C.2 prohibits any use that may be deemed offensive by reason of odor, dust, fumes, smoke, noise or vibration. The property is zoned within the Limited Industrial District of Ward #5 of Springfield Township.

THE USE OF THE PROPERTY AS A SINGLE FAMILY DWELLING IS A LEGAL NON-CONFORMING USE. THE FIREWOOD BUSINESS IS A LEGAL USE AS PER SECTION 114-12.C.1. I SEEK A VARIANCE TO USE THIS PROPERTY AS BOTH MY HOME AND TO CONTINUE THE PART TIME FIREWOOD BUSINESS. I HAVE BEEN INFORMED THAT THE FIREWOOD BUSINESS VIOLATES SECTION 114-12.C.2 OF THE ZONING ORDINANCE. FIREWOOD ON THE PROPERTY IS FOR SALE DAILY, BUT THE SPLITTED HAPPENS NO MORE THAN 2 DAYS A WEEK. APPLICANT NOTE: Petition must be accompanied by eight (8) sets of scaled drawings or plans, Application Fee and a copy of the property deed. CASE # 21-26 Applicant Signature Signature Do not write in this space. Petition granted. Petition refused. The following special conditions are imposed. By Order of the Zoning Hearing Board