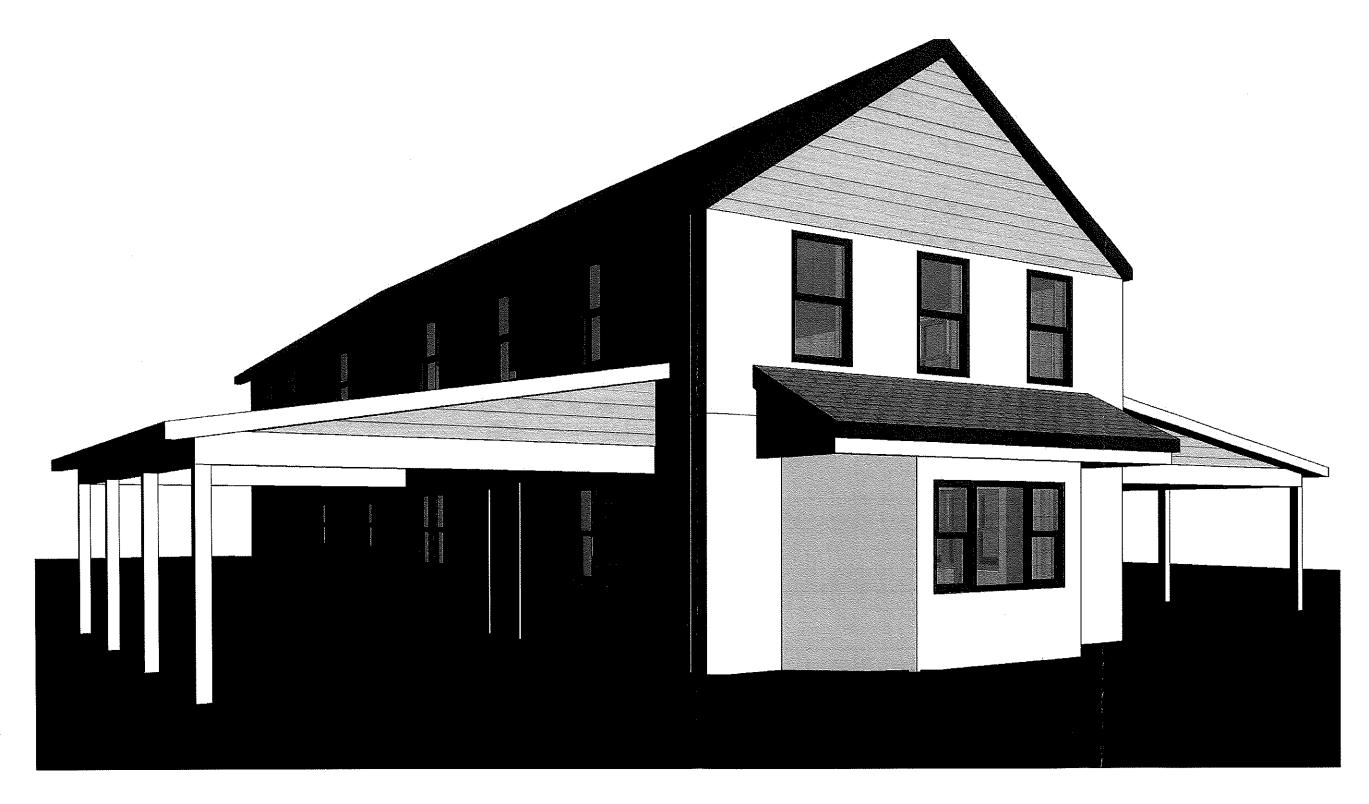

Monday, December 20, 2021 at 7:00 p.m. at which time a public meeting will commence on the following application:

Case #21-27: This is the application of Joan & Anne-Marie Ford, owners of the property located at 831 Bethlehem Pike, Erdenheim, PA 19038, also known as Parcel #5200-0155-2007. The applicants have requested a dimensional variance from Section 114-94.B of the Springfield Township Zoning Ordinance. The applicants seek approval to construct a carport to the side of the existing building that will reduce the side yard setback to 6 inches. The property is split zoned within both the B-1 Business District to the front of the site and the AA-Residential District to the rear. The property is located within Ward #5 of Springfield Township.

guidelines Outlined in Section 114-165 of the Township Zoning Code. The following explanation should indicate Compliance with those guidelines. The use of the property as both a dwelling and a dog groomer was approved on 7/20/ 1998. We request a dimensional varaiance to allow for a proposed carport to be constructed within 6 inches of the side property line. The carport is proposed to allow for safe access for visitors to the building during inclement weather. The proposed carport that requires a dimensional variance is the customer entrance for my dog groomer business. This will not increase impervious coverage or stormwater runoff. APPLICANT NOTE: Petition must be accompanied by eight (8) sets of scaled drawings or plans, Application Fee and a copy of the property deed. Check # 1362 #120000 Case # 21-27 Applicant's Signature van M. Forde Do not write in this space. Petition granted. Petition refused. The following special conditions are imposed. By Order of the Zoning Hearing Board Springfield Township Montgomery County Fleceived NOV 2 4 2021 Community Development