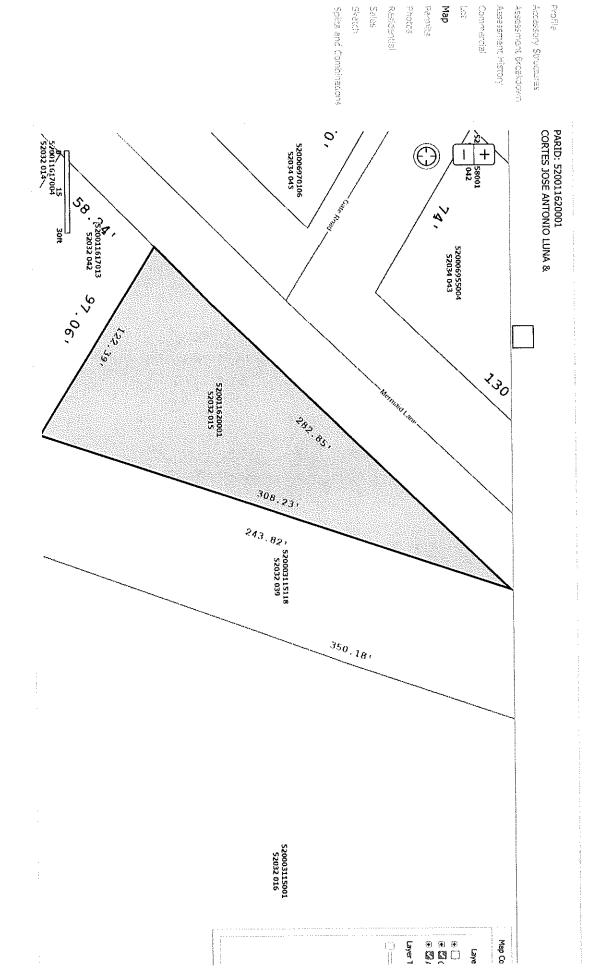

BEGINNING at a point on the title line in the bed of Mermaid Avenue, said point being at the distance of one hundred three feet measured Southwesterly along the title line in the bed of Mermaid Avenue from its point of intersection with the point on the title line in the bed of Cheltenham Avenue; thence extending from said point of beginning Southwesterly crossing the Southeasterly side of Mermaid Avenue along the arc of a circle curving to the right, having a radius of seven thousand five hundred forty the arc distance of three hundred eight and twenty three one-hundredths feet to a point a corner, thence extending North forty four degrees, forty minutes West re-crossing the Southeasterly side of Mermaid Avenue one hundred twenty two and thirty nine one-hundredths feet to a point in the bed of Mermaid Avenue, thence extending along the title line in the bed of Mermaid Avenue North forty five degrees, twenty minutes East, two hundred eighty two and eighty five one-hundredths feet to the first mentioned point and place of beginning.

### Parcel

TaxMapID

52032 015

Parid

52-00-11620-00-1

Land Use Code

1101

Land Use Description

R - SINGLE FAMILY

**Property Location** 

1508 MERMAID LN

Lot #

Lot Size

9233 SF

Front Feet

282