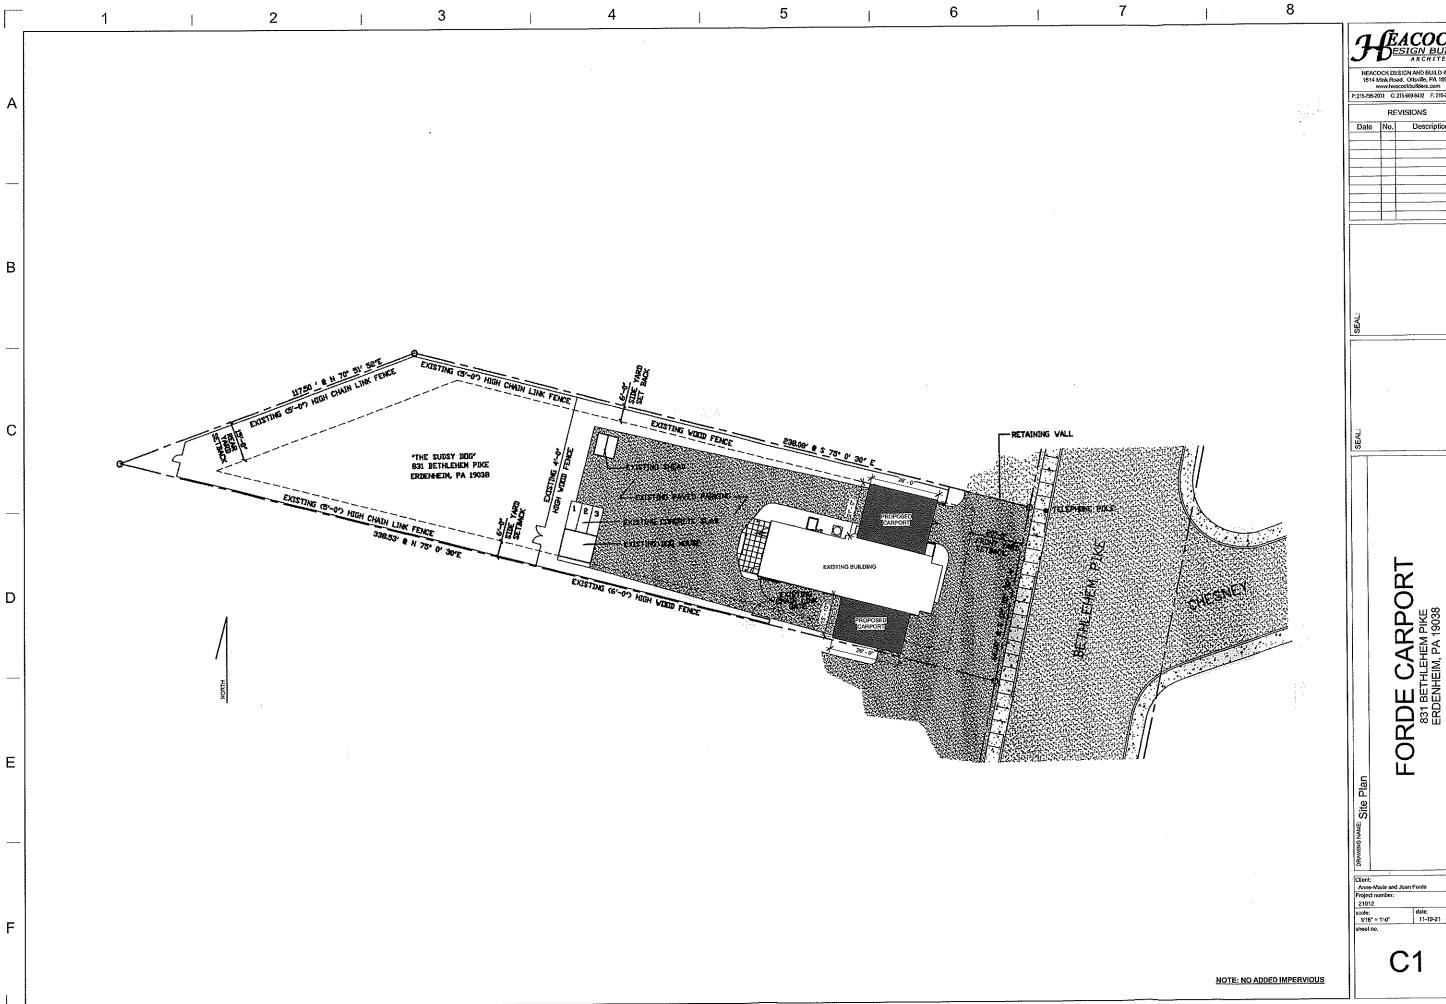

Monday, December 20, 2021 at 7:00 p.m. at which time a public meeting will commence on the following application:

Case #21-27: This is the application of Joan & Anne-Marie Ford, owners of the property located at 831 Bethlehem Pike, Erdenheim, PA 19038, also known as Parcel #5200-0155-2007. The applicants have requested a dimensional variance from Section 114-94.B of the Springfield Township Zoning Ordinance. The applicants seek approval to construct a carport to the side of the existing building that will reduce the side yard setback to 6 inches. The property is split zoned within both the B-1 Business District to the front of the site and the AA-Residential District to the rear. The property is located within Ward #5 of Springfield Township.

guidelines Outlined in Section 114-165 of the Township Zoning Code. The following explanation should indicate Compliance with those guidelines. The use of the property as both a dwelling and a dog groomer was approved on 7/20/ 1998. We request a dimensional varaiance to allow for a proposed carport to be constructed within 6 inches of the side property line. The carport is proposed to allow for safe access for visitors to the building during inclement weather. The proposed carport that requires a dimensional variance is the customer entrance for my dog groomer business. This will not increase impervious coverage or stormwater runoff. APPLICANT NOTE: Petition must be accompanied by eight (8) sets of scaled drawings or plans, Application Fee and a copy of the property deed. Check # 1362 #120000 Case # 21-27 Applicant's Signature van M. Forde Do not write in this space. Petition granted. Petition refused. The following special conditions are imposed. By Order of the Zoning Hearing Board Springfield Township Montgomery County Fleceived NOV 2 4 2021 Community Development

ALL THAT CERTAIN lot or piece of ground, hereditaments, and appurtenances, SITUATE in the Township of Springfield, County of Montgomery, and State of Pennsylvania.

BEGINNING at a point on the Northwesterly side of Bethlehem Pike (60 feet wide), a corner of land now or late of Erdenheim Evangelical United Brethren Church, said point being at a distance of 304.18 feet measured North 12 degrees 13 minutes 30 seconds East from another front corner of land now or late of the Erdenheim Evangelical United Brethren Church, this last mentioned point being at the distance of 135.46 feet measured in a Northeasterly direction from the intersection which the said side of Bethlehem Pike makes with the Northerly side of Rich Avenue (40 feet wide); thence along the Northeasterly line of land now or late of the Erdenheim Evangelical United Brethren Church North 75 degrees 0 minutes 30 seconds West 338.53 feet to a stone in the line of land nor or late of Mount Saint Joseph Convent Farm; thence along land of Mount Saint Joseph Convent Farm North 70 degrees 51 minutes 52 seconds East 117.50 feet to a point; thence through land now or late of Dennis Deerley, et ux South 75 degrees 0 minutes 30 seconds East 238.08 feet to a point in the aforementioned Northwesterly side of Bethlehem Pike; thence along the said side of Bethlehem Pike South 12 degrees 13 minutes 30 seconds West 66 feet to a point, the place of beginning.