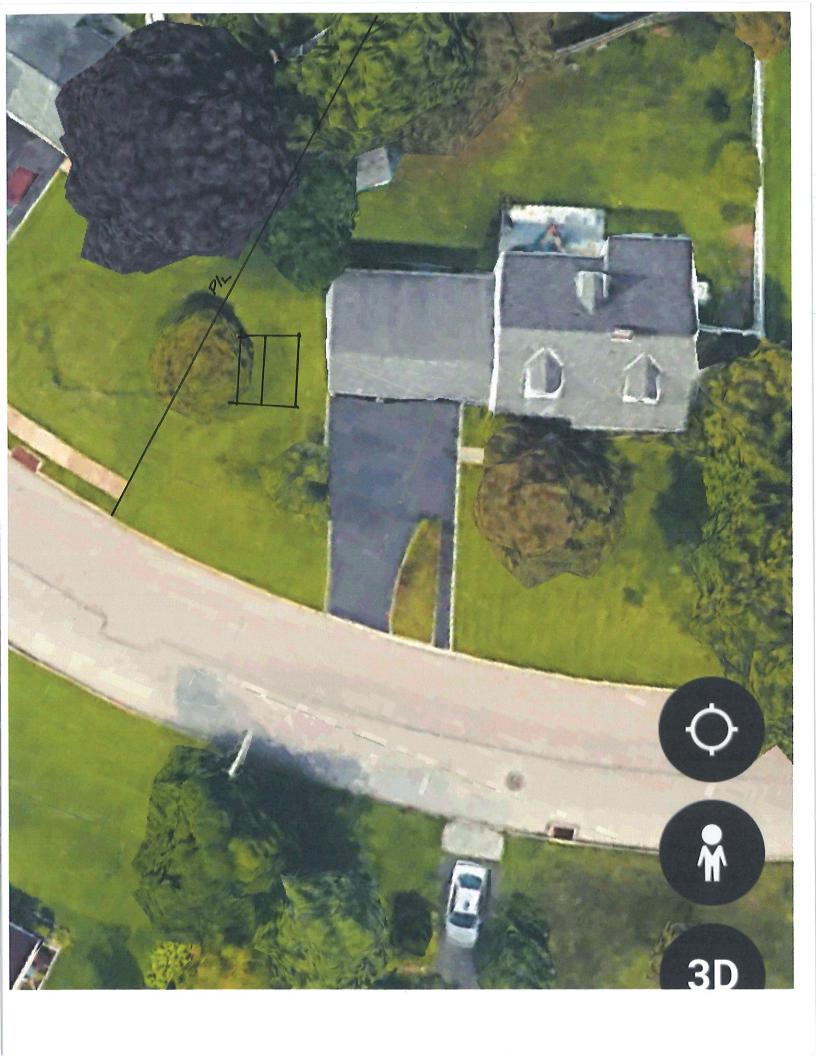

Monday, December 20, 2021 at 7:00 p.m. at which time a public meeting will commence on the following application:

Case #21-27: This is the application of Joan & Anne-Marie Ford, owners of the property located at 831 Bethlehem Pike, Erdenheim, PA 19038, also known as Parcel #5200-0155-2007. The applicants have requested a dimensional variance from Section 114-94.B of the Springfield Township Zoning Ordinance. The applicants seek approval to construct a carport to the side of the existing building that will reduce the side yard setback to 6 inches. The property is split zoned within both the B-1 Business District to the front of the site and the AA-Residential District to the rear. The property is located within Ward #5 of Springfield Township.

guidelines Outlined in Section 114-165 of the Township Zoning Code. The following explanation should indicate Compliance with those guidelines. The use of the property as both a dwelling and a dog groomer was approved on 7/20/ 1998. We request a dimensional varaiance to allow for a proposed carport to be constructed within 6 inches of the side property line. The carport is proposed to allow for safe access for visitors to the building during inclement weather. The proposed carport that requires a dimensional variance is the customer entrance for my dog groomer business. This will not increase impervious coverage or stormwater runoff. APPLICANT NOTE: Petition must be accompanied by eight (8) sets of scaled drawings or plans, Application Fee and a copy of the property deed. Check # 1362 #120000 Case # 21-27 Applicant's Signature van M. Forde Do not write in this space. Petition granted. Petition refused. The following special conditions are imposed. By Order of the Zoning Hearing Board Springfield Township Montgomery County Fleceived NOV 2 4 2021 Community Development