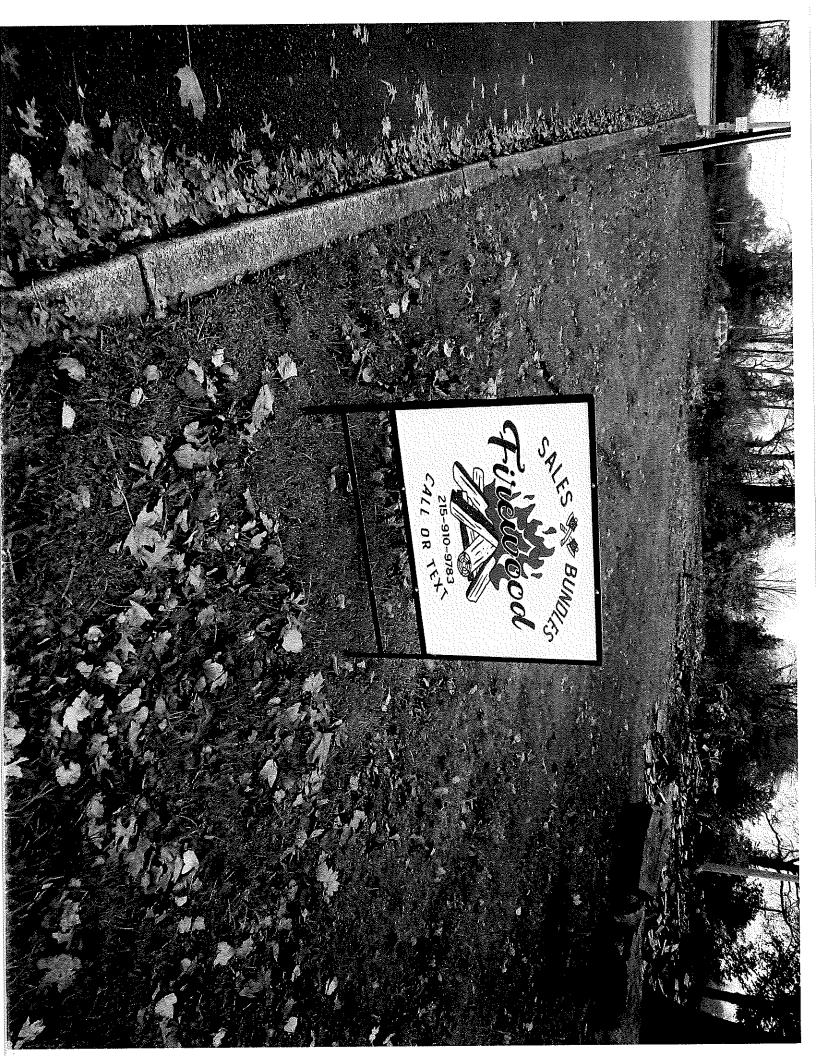

Monday, December 20, 2021 at 7:00 p.m. at which time a public meeting will commence on the following application:

Case #21-26: This is the application of Jose Antonio Luna Cortes, owner of the property located at 1508 Mermaid Land, Wyndmoor, PA 19038 also known as Parcel #5200-1162-0001. Mr. Cortes has requested a use variance from Section 114-12.C.1 of the Springfield Township Zoning Ordinance. The applicant seeks approval to maintain the single family dwelling use on the property and also conduct firewood splitting and a firewood sales operation. The zoning ordinances prohibits multiple uses on the property. In addition, Section 114-21.C.2 prohibits any use that may be deemed offensive by reason of odor, dust, fumes, smoke, noise or vibration. The property is zoned within the Limited Industrial District of Ward #5 of Springfield Township.

THE USE OF THE PROPERTY AS A SINGLE FAMILY DWELLING IS A LEGAL NON-CONFORMING USE. THE FIREWOOD BUSINESS IS A LEGAL USE AS PER SECTION 114-12.C.1. I SEEK A VARIANCE TO USE THIS PROPERTY AS BOTH MY HOME AND TO CONTINUE THE PART TIME FIREWOOD BUSINESS. I HAVE BEEN INFORMED THAT THE FIREWOOD BUSINESS VIOLATES SECTION 114-12.C.2 OF THE ZONING ORDINANCE. FIREWOOD ON THE PROPERTY IS FOR SALE DAILY, BUT THE SPLITTED HAPPENS NO MORE THAN 2 DAYS A WEEK. APPLICANT NOTE: Petition must be accompanied by eight (8) sets of scaled drawings or plans, Application Fee and a copy of the property deed. CASE # 21-26 Applicant Signature Signature Do not write in this space. Petition granted. Petition refused. The following special conditions are imposed. By Order of the Zoning Hearing Board