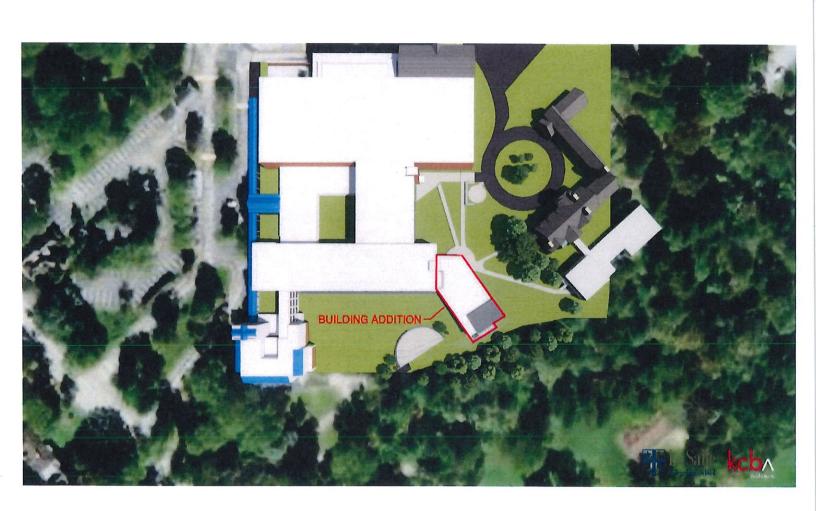

ge High School. LaSalle College High School is situate on a parcel of realty comprised of approximately 14 acres in Springfield Township, Montgomery County.

The trustees of LaSalle have approved a proposal to divide the corporation into two separate corporations; one for the college and one for the high school.

It is proposed that a deed be recorded which reflects that title in the high school property will be vested in the high school corporation.

Based upon the above, you are advised that the proposed conveyance is not subject to Pennsylvania Realty Transfer Taxiprovided the division satisfies the requirements of 15 Pal C.S.A. 7941 et. seq.

Very truly yours,

Vincent J. Dopko Deputy Attorney General

CC. Jim Bruce, Herbert Smith, Alan Davis, Recorder of Deeds, Montgomery County















#### COMMISSIONERS

Baird M. Standish President

> Eddie T. Graham Vice President

Jeffrey T. Harbison Peter D. Wilson Michael E. Maxwell Jonathan C. Cobb James M. Lee

#### **OFFICERS**

A. Michael Taylor Secretary-Manager

> James J. Garrity Solicitor

Bonny S. Davis Treasurer / Tax Collector Timothy P. Woodrow, PE Engineer

#### The Township of Springfield

MONTGOMERY COUNTY, PENNSYLVANIA

Township Bldg., 1510 Paper Mill Rd., Wyndmoor, PA 19038 website: www.SpringfieldMontco.org Phone: 215-836-7600

Fax: 215-836-7180

#### **Zoning Hearing Board Notice**

Notice is hereby given that the Zoning Hearing Board of Springfield Township, Montgomery County, will hold a meeting as required by the Township's Zoning Ordinance. This meeting will be in the Boardroom of the Springfield Tow