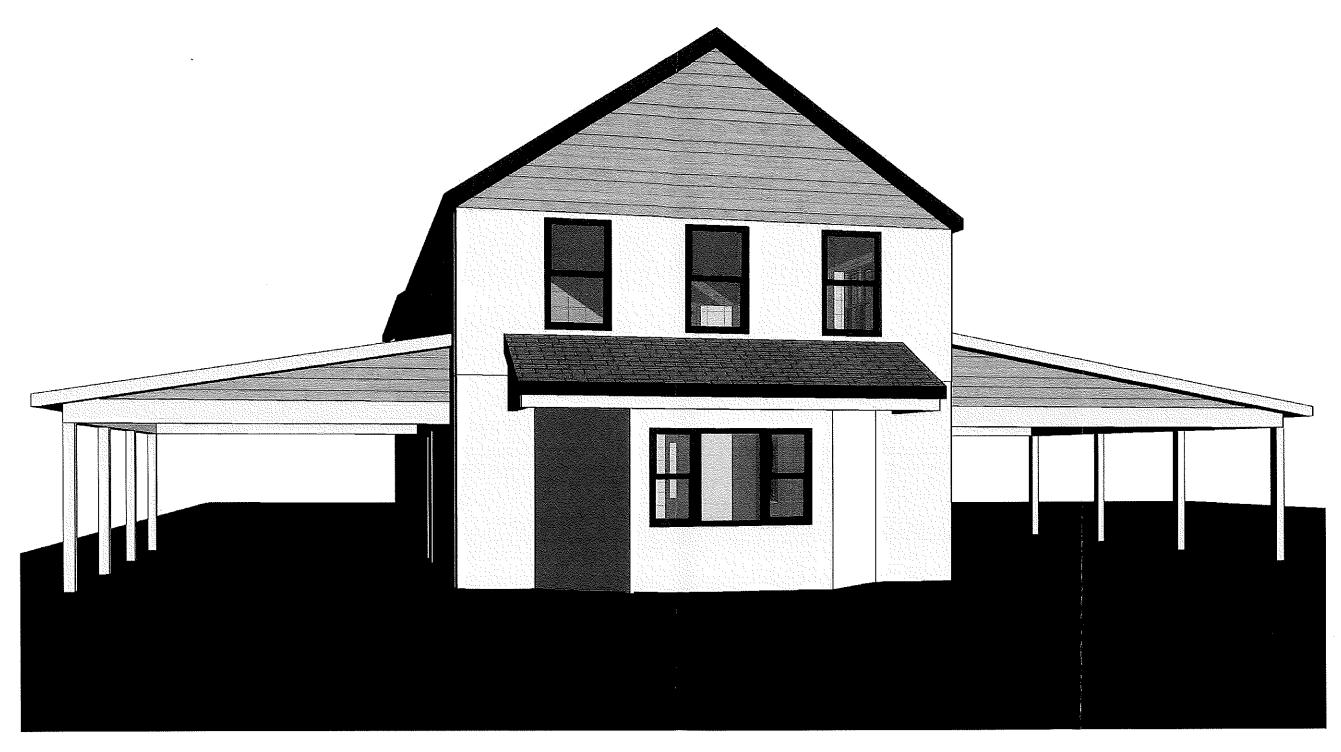

Monday, December 20, 2021 at 7:00 p.m. at which time a public meeting will commence on the following application:

Case #21-27: This is the application of Joan & Anne-Marie Ford, owners of the property located at 831 Bethlehem Pike, Erdenheim, PA 19038, also known as Parcel #5200-0155-2007. The applicants have requested a dimensional variance from Section 114-94.B of the Springfield Township Zoning Ordinance. The applicants seek approval to construct a carport to the side of the existing building that will reduce the side yard setback to 6 inches. The property is split zoned within both the B-1 Business District to the front of the site and the AA-Residential District to the rear. The property is located within Ward #5 of Springfield Township.

guidelines Outlined in Section 114-165 of the Township Zoning Code. The following explanation should indicate Compliance with those guidelines. The use of the property as both a dwelling and a dog groomer was approved on 7/20/ 1998. We request a dimensional varaiance to allow for a proposed carport to be constructed within 6 inches of the side property line. The carport is proposed to allow for safe access for visitors to the building during inclement weather. The proposed carport that requires a dimensional variance is the customer entrance for my dog groomer business. This will not increase impervious coverage or stormwater runoff. APPLICANT NOTE: Petition must be accompanied by eight (8) sets of scaled drawings or plans, Application Fee and a copy of the property deed. Check # 1362 #120000 Case # 21-27 Applicant's Signature van M. Forde Do not write in this space. Petition granted. Petition refused. The following special conditions are imposed. By Order of the Zoning Hearing Board Springfield Township Montgomery County Fleceived NOV 2 4 2021 Community Development