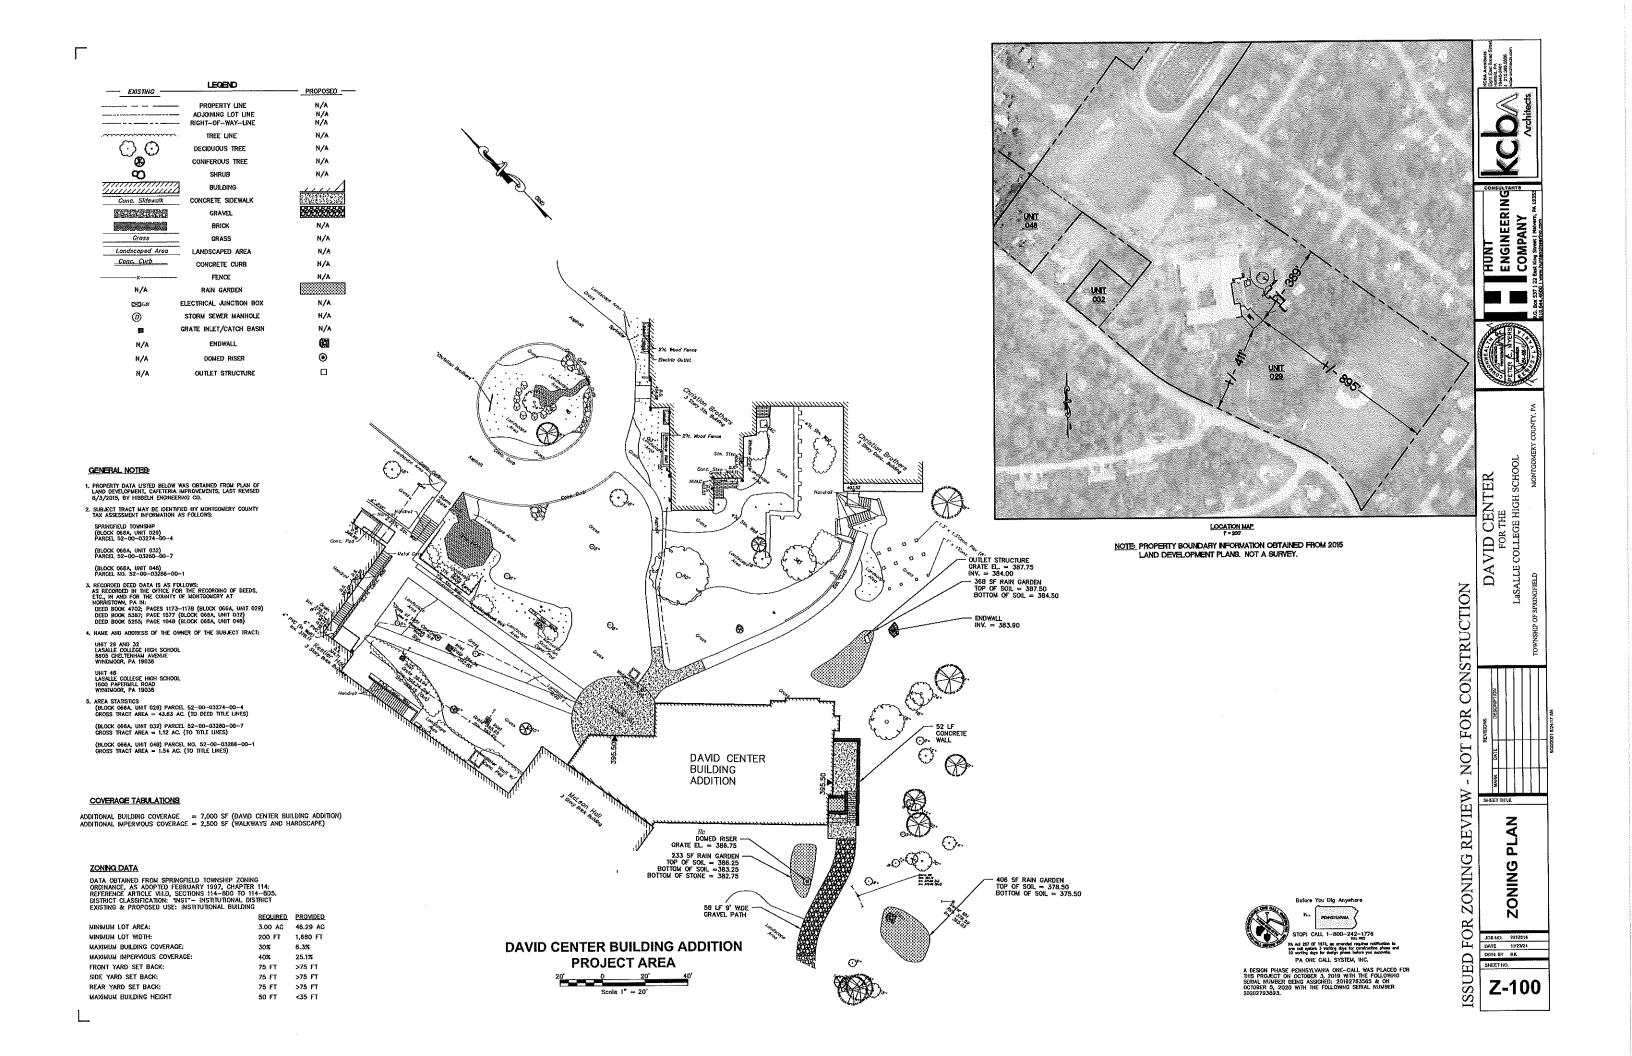

h School. LaSalle College High School is situate on a parcel of realty comprised of approximately 14 acres in Springfield Township, Montgomery County.

The trustees of LaSalle have approved a proposal to divide the corporation into two separate corporations; one for the college and one for the high school.

It is proposed that a deed be recorded which reflects that title in the high school property will be vested in the high school corporation.

Based upon the above, you are advised that the proposed conveyance is not subject to Pennsylvania Realty Transfer Taxiprovided the division satisfies the requirements of 15 Pal C.S.A. 7941 et. seq.

Very truly yours,

Vincent J. Dopko Deputy Attorney General

CC. Jim Bruce, Herbert Smith, Alan Davis, Recorder of Deeds, Montgomery County















#### COMMISSIONERS

Baird M. Standish President

> Eddie T. Graham Vice President

Jeffrey T. Harbison Peter D. Wilson Michael E. Maxwell Jonathan C. Cobb James M. Lee

#### **OFFICERS**

A. Michael Taylor Secretary-Manager

> James J. Garrity Solicitor

Bonny S. Davis Treasurer / Tax Collector Timothy P. Woodrow, PE Engineer

#### The Township of Springfield

MONTGOMERY COUNTY, PENNSYLVANIA

Township Bldg., 1510 Paper Mill Rd., Wyndmoor, PA 19038 website: www.SpringfieldMontco.org Phone: 215-836-7600

Fax: 215-836-7180

#### **Zoning Hearing Board Notice**

Notice is hereby given that the Zoning Hearing Board of Springfield Township, Montgomery County, will hold a meeting as required by the Township's Zoning Ordinance. This meeting will be in the Boardroom of the Springfield Township