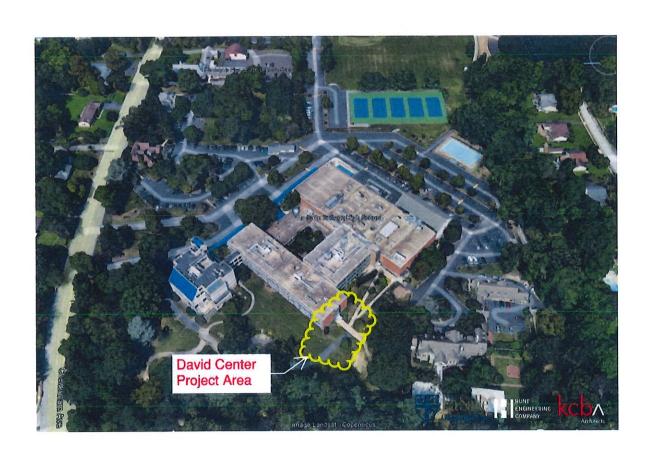

lege High School. LaSalle College High School is situate on a parcel of realty comprised of approximately 14 acres in Springfield Township, Montgomery County.

The trustees of LaSalle have approved a proposal to divide the corporation into two separate corporations; one for the college and one for the high school.

It is proposed that a deed be recorded which reflects that title in the high school property will be vested in the high school corporation.

Based upon the above, you are advised that the proposed conveyance is not subject to Pennsylvania Realty Transfer Taxiprovided the division satisfies the requirements of 15 Pal C.S.A. 7941 et. seq.

Very truly yours,

Vincent J. Dopko Deputy Attorney General

CC. Jim Bruce, Herbert Smith, Alan Davis, Recorder of Deeds, Montgomery County















#### COMMISSIONERS

Baird M. Standish President

> Eddie T. Graham Vice President

Jeffrey T. Harbison Peter D. Wilson Michael E. Maxwell Jonathan C. Cobb James M. Lee

#### **OFFICERS**

A. Michael Taylor Secretary-Manager

> James J. Garrity Solicitor

Bonny S. Davis Treasurer / Tax Collector Timothy P. Woodrow, PE Engineer

#### The Township of Springfield

MONTGOMERY COUNTY, PENNSYLVANIA

Township Bldg., 1510 Paper Mill Rd., Wyndmoor, PA 19038 website: www.SpringfieldMontco.org Phone: 215-836-7600

Fax: 215-836-7180

#### **Zoning Hearing Board Notice**

Notice is hereby given that the Zoning Hearing Board of Springfield Township, Montgomery County, will hold a meeting as required by the Township's Zoning Ordinance. This meeting will be in the Boardroom of the Springfield T