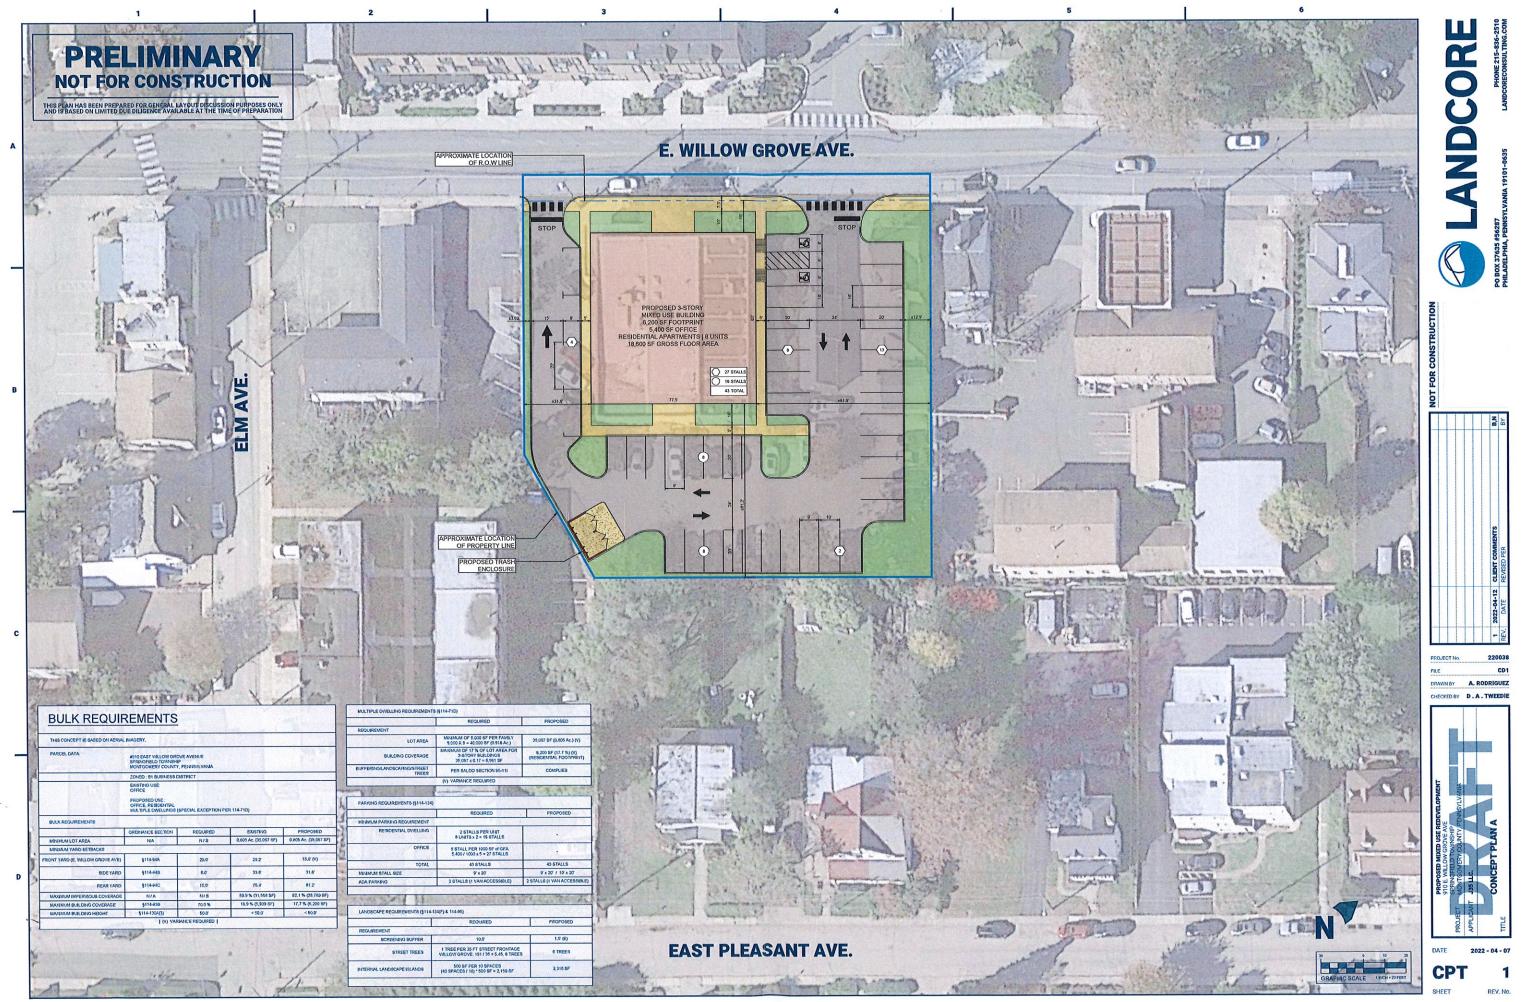

## Public Notice Planning Commission Meeting

This notice is sent to inform you the Springfield Township Planning Commission will hold a public meeting on **Tuesday**, *May 3*, *2022* with a 7:00 P.M. start time to discuss the rendering for the proposed redevelopment of the property located at 910 Willow Grove Avenue, Wyndmoor, Pa. 19038.

The sketch has been submitted by J35 Development, LLC for the property located at 910 Willow Grove Avenue, Wyndmoor, PA 19038. The rendering submitted shows for the demotion of the existing buildings on the site and the construction of a three story building that would house medical office space on the first floor and as many as 8 apartment. On the upper two floors. In addition to the proposed new building, the sketch calls for 49 on-site parking stalls and landscaping buffers along the shared property lines. The property is zoned within the B-1 Business District of Ward #5 of Springfield Township. Please be aware that this is an informal review by the Planning Commission and has been scheduled for the purpose of receiving public comment. No formal recommendation will provided by the Planning Commission.