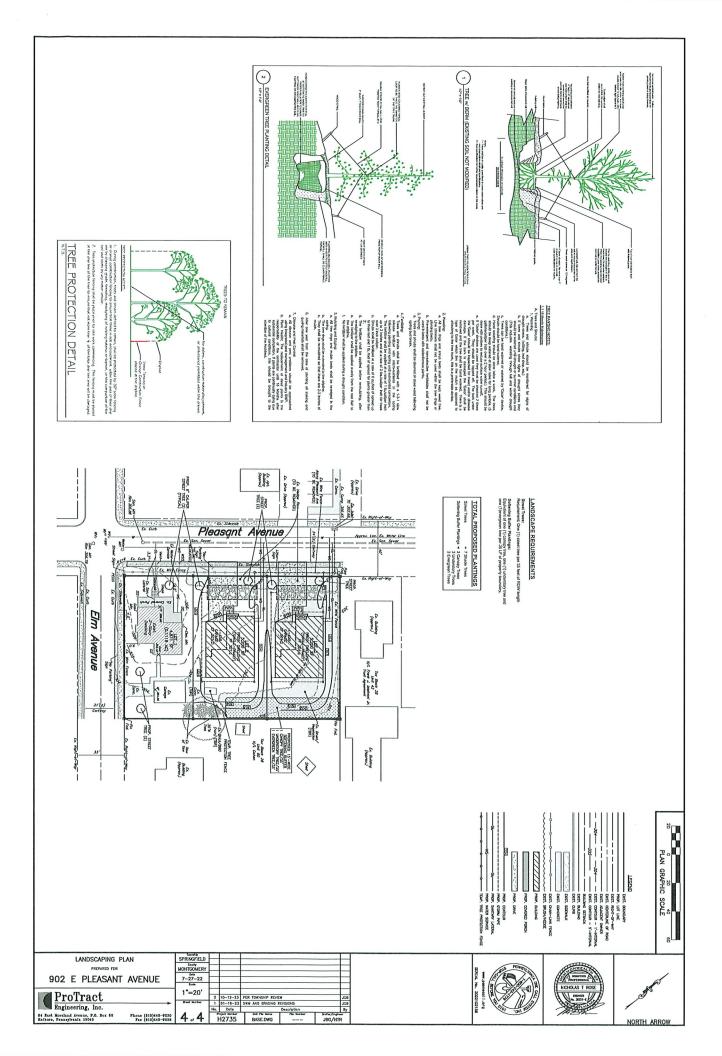

### 902 E. Pleasant Avenue – Subdivision and Land Development

WHEREAS, Patrick Deacon ("Developer") is the owner and developer of a certain tract of land consisting of approximately 15,271± square feet located at 902 E. Pleasant Avenue in Springfield Township, Montgomery County, Pennsylvania, which tract is more particularly identified as Montgomery County Tax Parcel No. 52-00-14251-00-7 (the "Property"); and

WHEREAS, Developer proposes to subdivide the Property into three (3) lots, with an existing two-story dwelling and garage on Lot 1, and two new 5,200 square foot single-family dwellings each with a one-car garage on Lots 2 and 3, for a total of three dwellings on the Property, with each lot designed with its own on-lot stormwater management system (the "Development"); and

**WHEREAS**, the Development is more particularly shown on plans prepared by ProTract Engineering, Inc., being plans consisting of four (4) sheets dated July 7, 2023, last revised October 12, 2023 (the "Plans"); and

  A waiver is granted to permit Developer to submit the Plans for preliminary and final plan review and approval concurrently.
- b. Section 95-7.H, requiring a landscape plan, for all subdivisions and all land developments, to be prepared by a licensed landscape architect or one who possesses a bachelor's degree in landscape architecture or a horticulturist possessing an undergraduate degree in that field and familiar with the vegetation of eastern Pennsylvania. A waiver is granted to permit the preparation of a landscape plan by a registered professional engineer in the Commonwealth of Pennsylvania, provided that such landscape plan adheres to all other landscape requirements in the Subdivision and Land Development Ordinance.
- c. Section 95-10.A., requiring residential streets or roads to have a right-of-way of not less than fifty (50) feet. A waiver is granted to permit Pleasant Avenue and Elm Avenue to remain as constructed with the existing forty (40) foot right-of-way for Pleasant Avenue and the thirty-three (33) foot right-of-way for Elm Avenue.
- d. Section 95-10.A., requiring a thirty (30) foot wide cartway for residential streets. A waiver is granted to allow the existing twenty-one (21) foot cartway for Elm Avenue and twenty-four (24) foot cartway for Pleasant Avenue to remain.