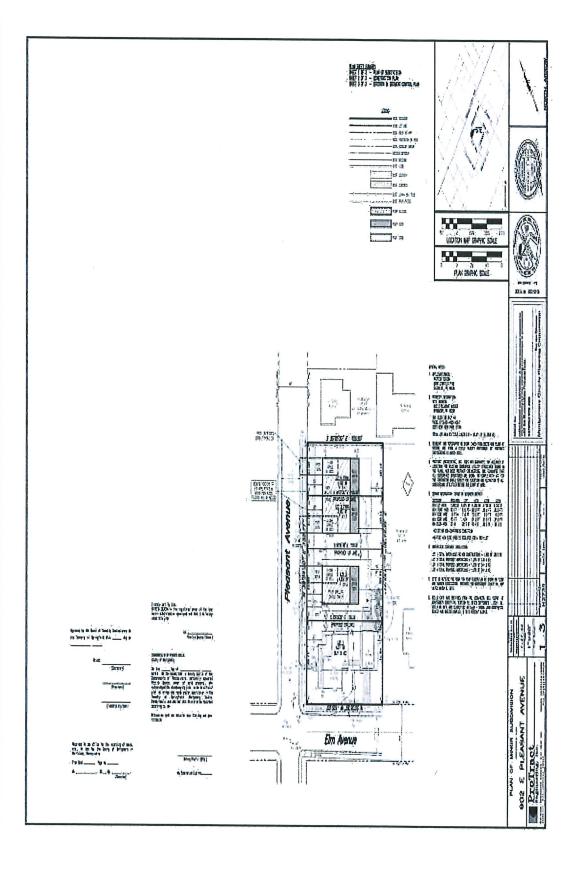

### 902 E. Pleasant Avenue – Subdivision and Land Development

WHEREAS, Patrick Deacon ("Developer") is the owner and developer of a certain tract of land consisting of approximately 15,271± square feet located at 902 E. Pleasant Avenue in Springfield Township, Montgomery County, Pennsylvania, which tract is more particularly identified as Montgomery County Tax Parcel No. 52-00-14251-00-7 (the "Property"); and

WHEREAS, Developer proposes to subdivide the Property into three (3) lots, with an existing two-story dwelling and garage on Lot 1, and two new 5,200 square foot single-family dwellings each with a one-car garage on Lots 2 and 3, for a total of three dwellings on the Property, with each lot designed with its own on-lot stormwater management system (the "Development"); and

**WHEREAS**, the Development is more particularly shown on plans prepared by ProTract Engineering, Inc., being plans consisting of four (4) sheets dated July 7, 2023, last revised October 12, 2023 (the "Plans"); and