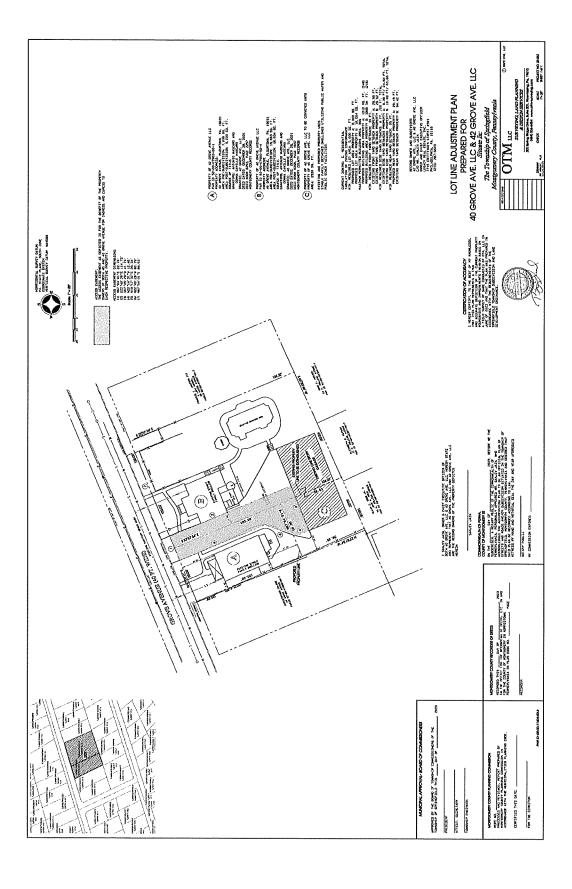

### 902 E. Pleasant Avenue – Subdivision and Land Development

WHEREAS, Patrick Deacon ("Developer") is the owner and developer of a certain tract of land consisting of approximately 15,271± square feet located at 902 E. Pleasant Avenue in Springfield Township, Montgomery County, Pennsylvania, which tract is more particularly identified as Montgomery County Tax Parcel No. 52-00-14251-00-7 (the "Property"); and

WHEREAS, Developer proposes to subdivide the Property into three (3) lots, with an existing two-story dwelling and garage on Lot 1, and two new 5,200 square foot single-family dwellings each with a one-car garage on Lots 2 and 3, for a total of three dwellings on the Property, with each lot designed with its own on-lot stormwater management system (the "Development"); and

**WHEREAS**, the Development is more particularly shown on plans prepared by ProTract Engineering, Inc., being plans consisting of four (4) sheets dated July 7, 2023, last revised October 12, 2023 (the "Plans"); and