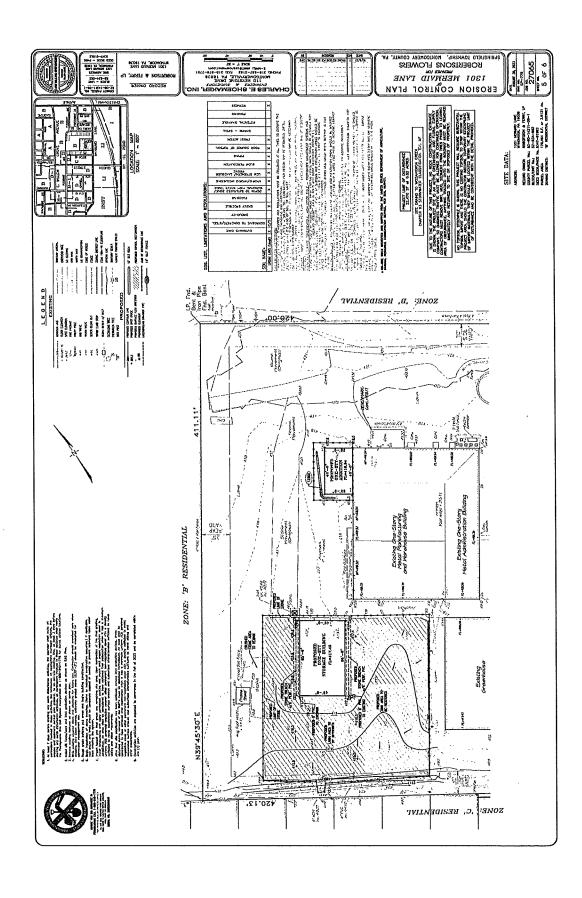

### 1301 Mermaid Lane - Addition to Warehouse and Storage Building

WHEREAS, Robertson & Ferry, LP ("Developer") is the owner and developer of a certain tract of land consisting of approximately 170,454 ± square feet located at 1301 Mermaid Lane in Springfield Township, Montgomery County, Pennsylvania, which tract is more particularly identified as Montgomery County Tax Parcel No. 52-00-14311-00-1 (the "Property"); and

WHEREAS, Developer proposes to remove significant areas of existing stone, impervious surface to be restored to lawn area, and construct a 1,000 square foot, one-story addition to the existing warehouse and a 2,600 square foot, one-story storage building on the Property (the "Development"); and

WHEREAS, the Development is more particularly shown on plans prepared by Charles E. Shoemaker, Inc., being plans consisting of six (6) sheets dated August 30, 2023, bearing a last revision date of October 6, 2023 (the "Plans"); and