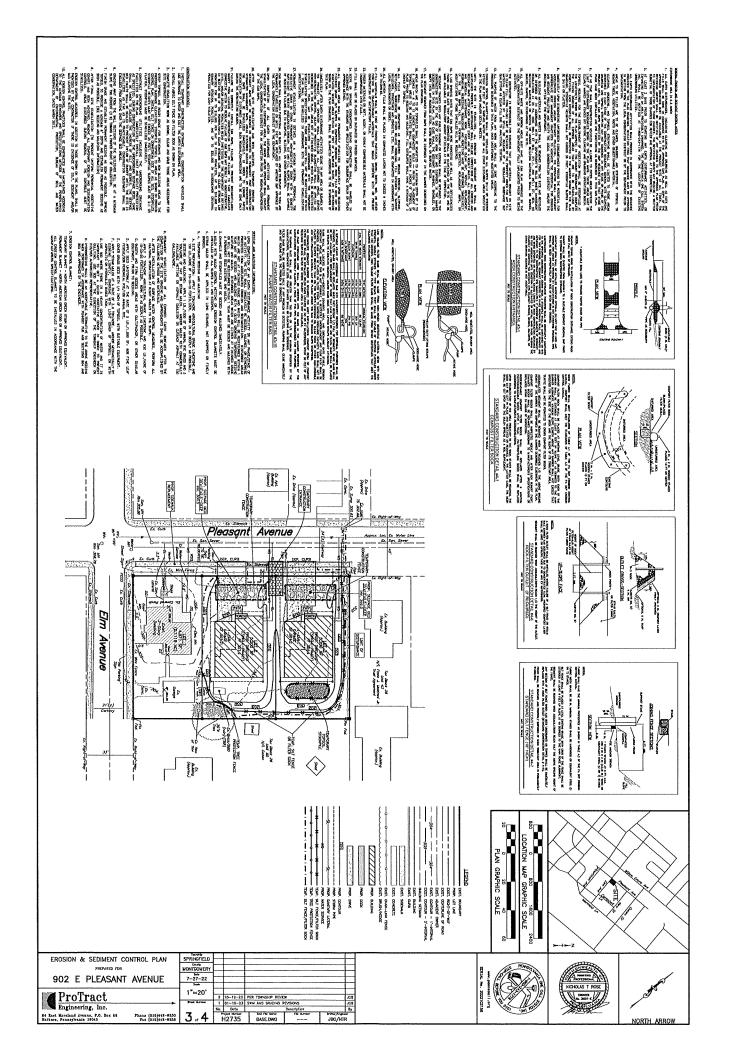

### 902 E. Pleasant Avenue – Subdivision and Land Development

WHEREAS, Patrick Deacon ("Developer") is the owner and developer of a certain tract of land consisting of approximately 15,271± square feet located at 902 E. Pleasant Avenue in Springfield Township, Montgomery County, Pennsylvania, which tract is more particularly identified as Montgomery County Tax Parcel No. 52-00-14251-00-7 (the "Property"); and

WHEREAS, Developer proposes to subdivide the Property into three (3) lots, with an existing two-story dwelling and garage on Lot 1, and two new 5,200 square foot single-family dwellings each with a one-car garage on Lots 2 and 3, for a total of three dwellings on the Property, with each lot designed with its own on-lot stormwater management system (the "Development"); and

**WHEREAS**, the Development is more particularly shown on plans prepared by ProTract Engineering, Inc., being plans consisting of four (4) sheets dated July 7, 2023, last revised October 12, 2023 (the "Plans"); and