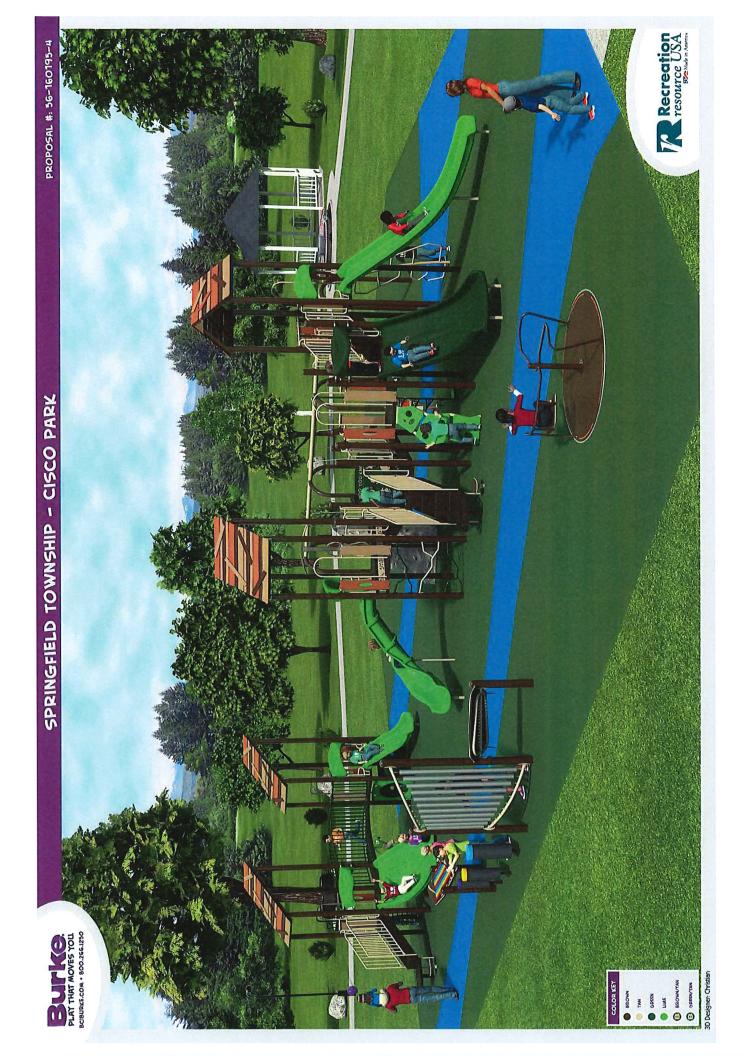

- 6. Prior to the issuance of a building permit, Developer shall obtain a Stormwater Management permit and pay the associated fee in the total amount of Three Hundred Fifty and 00/100 Dollars (\$350.00). The fee is calculated at a rate of Twenty-five and 00/100 Dollars (\$25.00) per 1,000 square feet of disturbed area in accordance with the Springfield Township Code of Ordinances. The fee has been calculated based on the disturbance of 14,000 square feet of land.
- 7. Prior to recording the Plans, Developer shall provide the Township with all required approvals from any outside agencies having jurisdiction over the Development, including, but not limited to: the Montgomery County Conservation District, the Pennsylvania Department of Environmental Protection, PennDOT, and the Bucks County Water and Sewer Authority.
- 8. The Development shall be constructed in strict accordance with the content of the Plans, notes on the Plans and the terms and conditions of this Preliminary/Final Approval Resolution.
- 9. The cost of accomplishing, satisfying and meeting all of the terms and conditions and requirements of the Plans and notes to the Plans and this Preliminary/Final Approval Resolution shall be borne entirely by Developer and shall be at no cost to the Township.