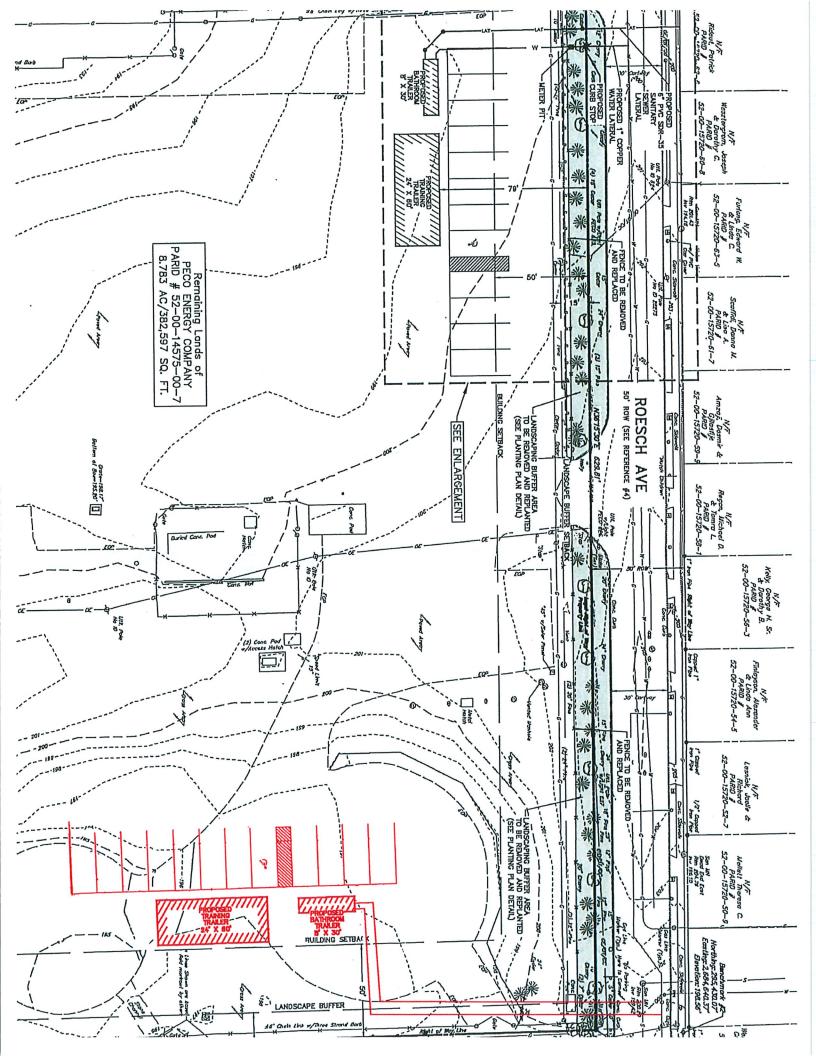

### 310 Roesch Avenue – PECO Driver Training Facility

WHEREAS, PECO ENERGY CO. ("Developer") is the owner and developer of a certain tract of land consisting of approximately 8.78 acres located at 310 Roesch Avenue, Oreland, Springfield Township, Montgomery County, Pennsylvania, and which tract is more particularly identified as Montgomery County Tax Parcel No. 52-00-14575-00-7 (the "Property"); and

WHEREAS, Developer proposes to convert and repurpose the former PECO-operated manufactured gas facility with a new non-permanent driver training center facility on the Property (the "Development"); and

WHEREAS, the Development is more particularly shown on plans prepared by Rettew Associates Inc., being plans consisting of three (3) sheets dated November 11, 2023, with no revision date (the "Plans"); and

{03083041v2} -2-

completion of said landscaping in accordance with Paragraph 3 above. In addition, a note shall be added to the Plans which states that all landscaping installed by the Developer as provided herein shall be properly maintained in a neat and orderly condition and in accordance with the Springfield Township Code of Ordinances. The language of the plan note shall be reviewed and approved by the Township Engineer and Township Solicitor.

- 8. Developer shall mow the grass area/stormwater collection area adjacent to the cul-de-sac bulb of Roesch Avenue at least once per month during the growing season. The precise area to be mowed as aforesaid shall be further defined in coordination with the Township, and the Plans shall either include a note referencing the conditions of this Resolution or a separate note referencing this maintenance obligation to the satisfaction of the Township Engineer and the Township Solicitor.
- 9. The Development shall be constructed in strict accordance with the content of the Plans, notes on the Plans and the terms and conditions of this Resolution.
- 10. The cost of accomplishing, satisfying and meeting all of the terms and conditions and requirements of the Plans and notes to the Plans and this Resolution shall be borne entirely by Developer and shall be at no cost to the Township.
- 11. Prior to the start of construction, Developer shall notify the Township Manager and the Township Engineer and schedule a preconstruction meeting with the Township. Developer shall provide the Township Manager and the Township Engineer with at least seventy-two (72) hours notice prior to the initiation of any grading or ground clearing (regardless of whether such grading or ground clearing is for the construction of private or public improvements) so that the Township may certify that all appropriate erosion and sedimentation control facilities have been properly installed and also that snow fencing or other types of boundary markers