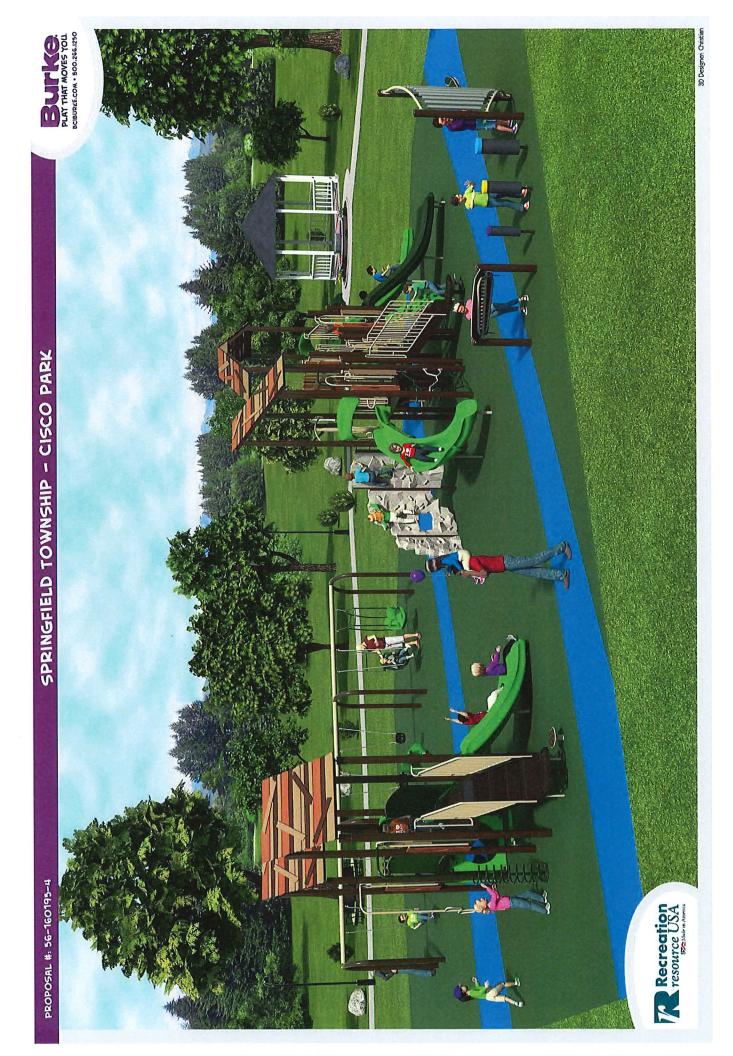

- 6. Prior to the issuance of a building permit, Developer shall obtain a Stormwater Management permit and pay the associated fee in the total amount of Three Hundred Fifty and 00/100 Dollars (\$350.00). The fee is calculated at a rate of Twenty-five and 00/100 Dollars (\$25.00) per 1,000 square feet of disturbed area in accordance with the Springfield Township Code of Ordinances. The fee has been calculated based on the disturbance of 14,000 square feet of land.
- 7. Prior to recording the Plans, Developer shall provide the Township with all required approvals from any outside agencies having jurisdiction over the Development, including, but not limited to: the Montgomery County Conservation District, the Pennsylvania Department of Environmental Protection, PennDOT, and the Bucks County Water and Sewer Authority.
- 8. The Development shall be constructed in strict accordance with the content of the Plans, notes on the Plans and the terms and conditions of this Preliminary/Final Approval Resolution.
- 9. The cost of accomplishing, satisfying and meeting all of the terms and conditions and requirements of the Plans and notes to the Plans and this Preliminary/Final Approval Resolution shall be borne entirely by Developer and shall be at no cost to the Township.