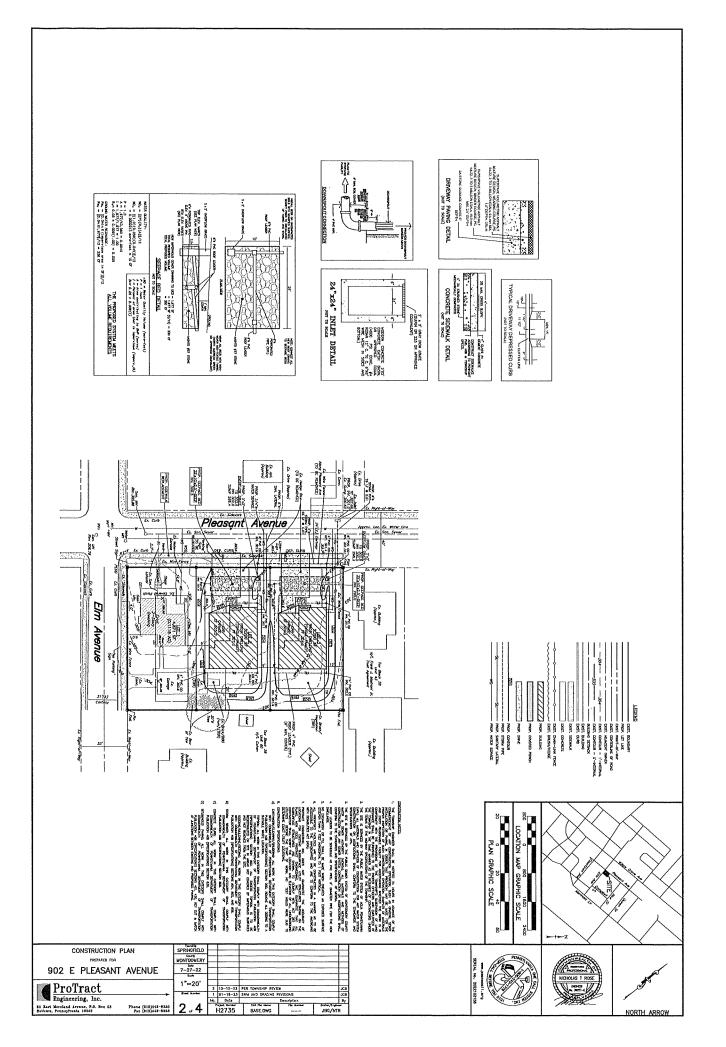

### 902 E. Pleasant Avenue – Subdivision and Land Development

WHEREAS, Patrick Deacon ("Developer") is the owner and developer of a certain tract of land consisting of approximately 15,271± square feet located at 902 E. Pleasant Avenue in Springfield Township, Montgomery County, Pennsylvania, which tract is more particularly identified as Montgomery County Tax Parcel No. 52-00-14251-00-7 (the "Property"); and

WHEREAS, Developer proposes to subdivide the Property into three (3) lots, with an existing two-story dwelling and garage on Lot 1, and two new 5,200 square foot single-family dwellings each with a one-car garage on Lots 2 and 3, for a total of three dwellings on the Property, with each lot designed with its own on-lot stormwater management system (the "Development"); and

**WHEREAS**, the Development is more particularly shown on plans prepared by ProTract Engineering, Inc., being plans consisting of four (4) sheets dated July 7, 2023, last revised October 12, 2023 (the "Plans"); and