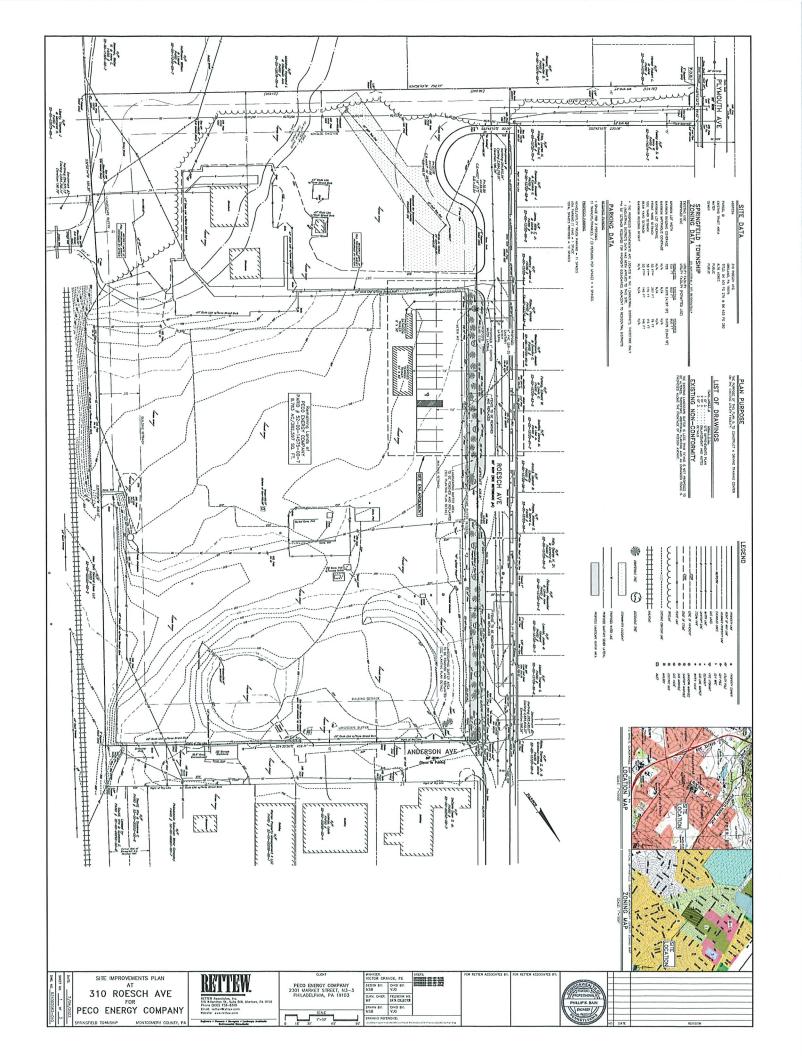

### 310 Roesch Avenue – PECO Driver Training Facility

WHEREAS, PECO ENERGY CO. ("Developer") is the owner and developer of a certain tract of land consisting of approximately 8.78 acres located at 310 Roesch Avenue, Oreland, Springfield Township, Montgomery County, Pennsylvania, and which tract is more particularly identified as Montgomery County Tax Parcel No. 52-00-14575-00-7 (the "Property"); and

WHEREAS, Developer proposes to convert and repurpose the former PECO-operated manufactured gas facility with a new non-permanent driver training center facility on the Property (the "Development"); and

WHEREAS, the Development is more particularly shown on plans prepared by Rettew Associates Inc., being plans consisting of three (3) sheets dated November 11, 2023, with no revision date (the "Plans"); and