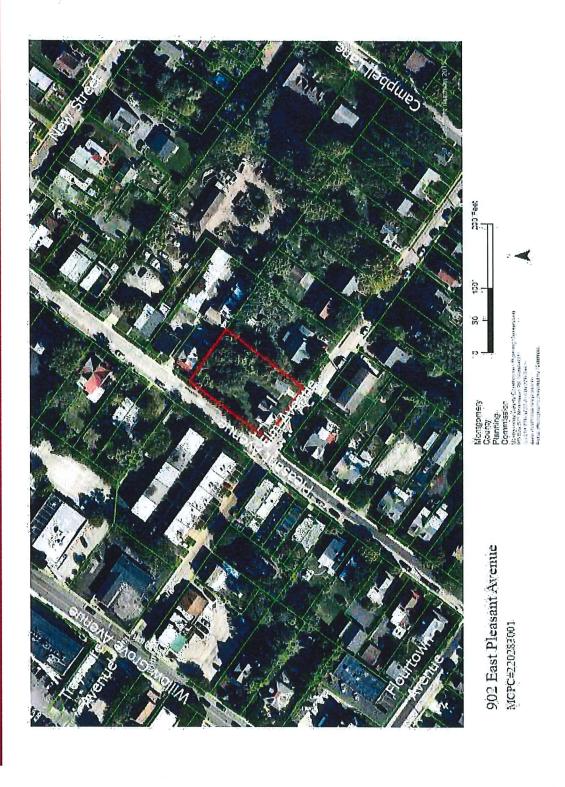

### 902 E. Pleasant Avenue – Subdivision and Land Development

WHEREAS, Patrick Deacon ("Developer") is the owner and developer of a certain tract of land consisting of approximately 15,271± square feet located at 902 E. Pleasant Avenue in Springfield Township, Montgomery County, Pennsylvania, which tract is more particularly identified as Montgomery County Tax Parcel No. 52-00-14251-00-7 (the "Property"); and

WHEREAS, Developer proposes to subdivide the Property into three (3) lots, with an existing two-story dwelling and garage on Lot 1, and two new 5,200 square foot single-family dwellings each with a one-car garage on Lots 2 and 3, for a total of three dwellings on the Property, with each lot designed with its own on-lot stormwater management system (the "Development"); and