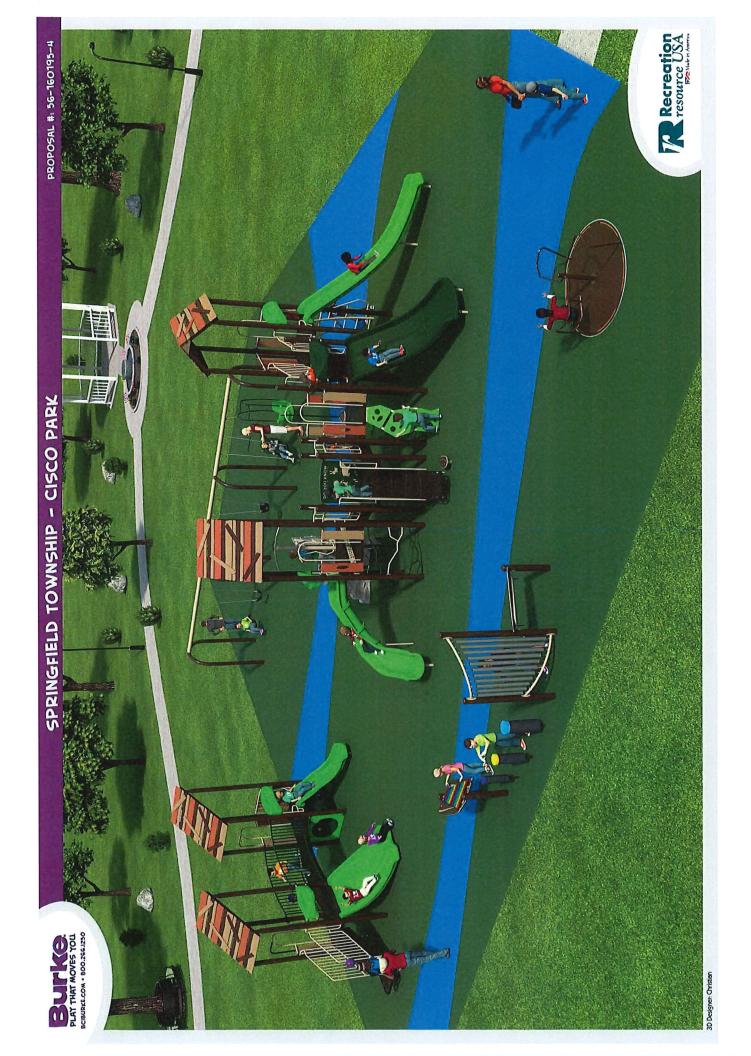

erty} and Section 114-144, {Signage} of the Springfield Township Zoning Ordinance. The applicant seeks approval to use the vacant convent as daycare/preschool space. In addition, the applicants seek approval to install a ground mounted sign not to exceed 25 square feet. The property is zoned within the B-Residential District of Ward #3 of Springfield Township.

Copies of the application packets are available for review in the Community Development Office during normal business hours, located at 1510 Paper Mill Road, Wyndmoor, PA 19038 or on our website at springfieldmontco.org. Any questions you may have can be addressed by contacting the Zoning Department at 215-836-7600, ext. 1114.

By Order of the Springfield Township Zoning Hearing Board Mark A. Penecale Director of Planning & Zoning









| MP SUM ed by firm) 686,200.00 541,300.00 696,350.00 992,670.00                                                                                                       |                 |