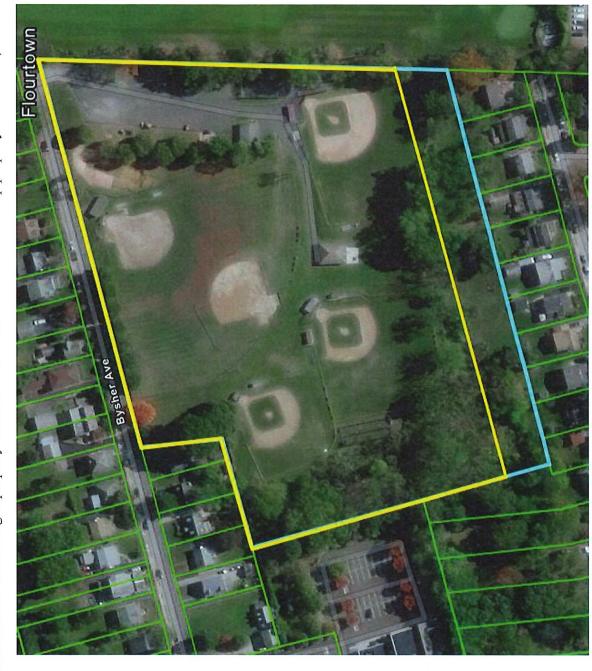

### 310 Roesch Avenue – PECO Driver Training Facility

WHEREAS, PECO ENERGY CO. ("Developer") is the owner and developer of a certain tract of land consisting of approximately 8.78 acres located at 310 Roesch Avenue, Oreland, Springfield Township, Montgomery County, Pennsylvania, and which tract is more particularly identified as Montgomery County Tax Parcel No. 52-00-14575-00-7 (the "Property"); and