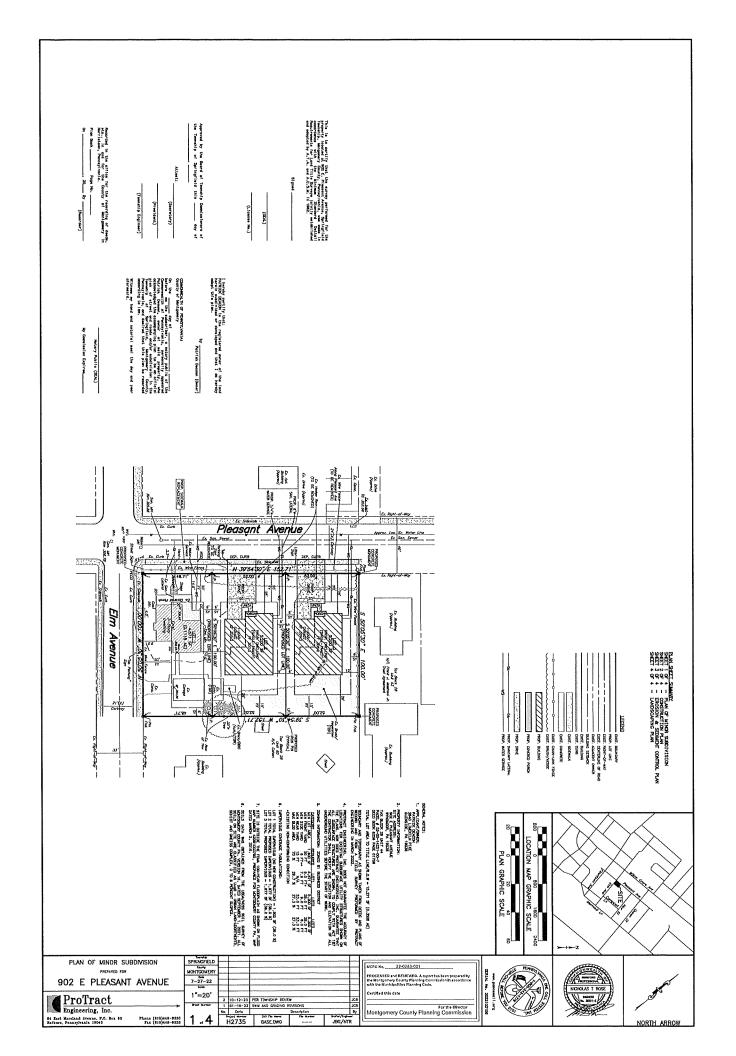

### 902 E. Pleasant Avenue – Subdivision and Land Development

WHEREAS, Patrick Deacon ("Developer") is the owner and developer of a certain tract of land consisting of approximately 15,271± square feet located at 902 E. Pleasant Avenue in Springfield Township, Montgomery County, Pennsylvania, which tract is more particularly identified as Montgomery County Tax Parcel No. 52-00-14251-00-7 (the "Property"); and

WHEREAS, Developer proposes to subdivide the Property into three (3) lots, with an existing two-story dwelling and garage on Lot 1, and two new 5,200 square foot single-family dwellings each with a one-car garage on Lots 2 and 3, for a total of three dwellings on the Property, with each lot designed with its own on-lot stormwater management system (the "Development"); and

**WHEREAS**, the Development is more particularly shown on plans prepared by ProTract Engineering, Inc., being plans consisting of four (4) sheets dated July 7, 2023, last revised October 12, 2023 (the "Plans"); and