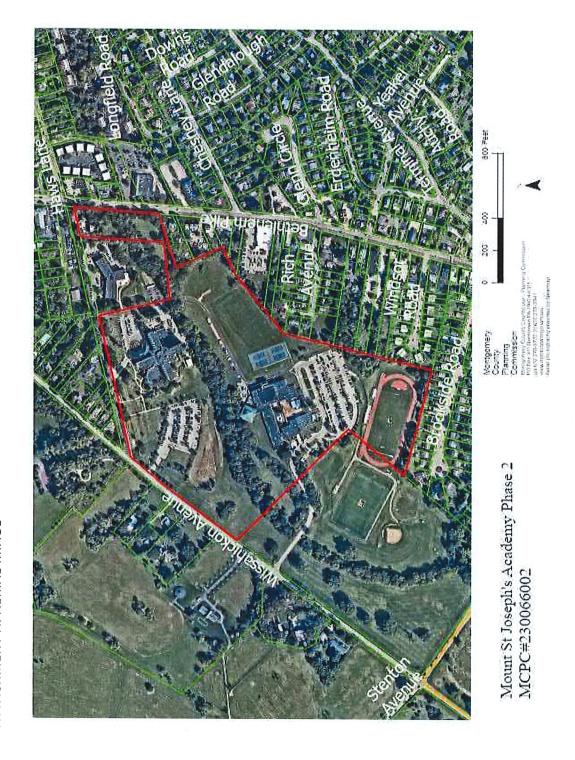

### 310 Roesch Avenue – PECO Driver Training Facility

WHEREAS, PECO ENERGY CO. ("Developer") is the owner and developer of a certain tract of land consisting of approximately 8.78 acres located at 310 Roesch Avenue, Oreland, Springfield Township, Montgomery County, Pennsylvania, and which tract is more particularly identified as Montgomery County Tax Parcel No. 52-00-14575-00-7 (the "Property"); and

WHEREAS, Developer proposes to convert and repurpose the former PECO-operated manufactured gas facility with a new non-permanent driver training center facility on the Property (the "Development"); and

WHEREAS, the Development is more particularly shown on plans prepared by Rettew Associates Inc., being plans consisting of three (3) sheets dated November 11, 2023, with no revision date (the "Plans"); and