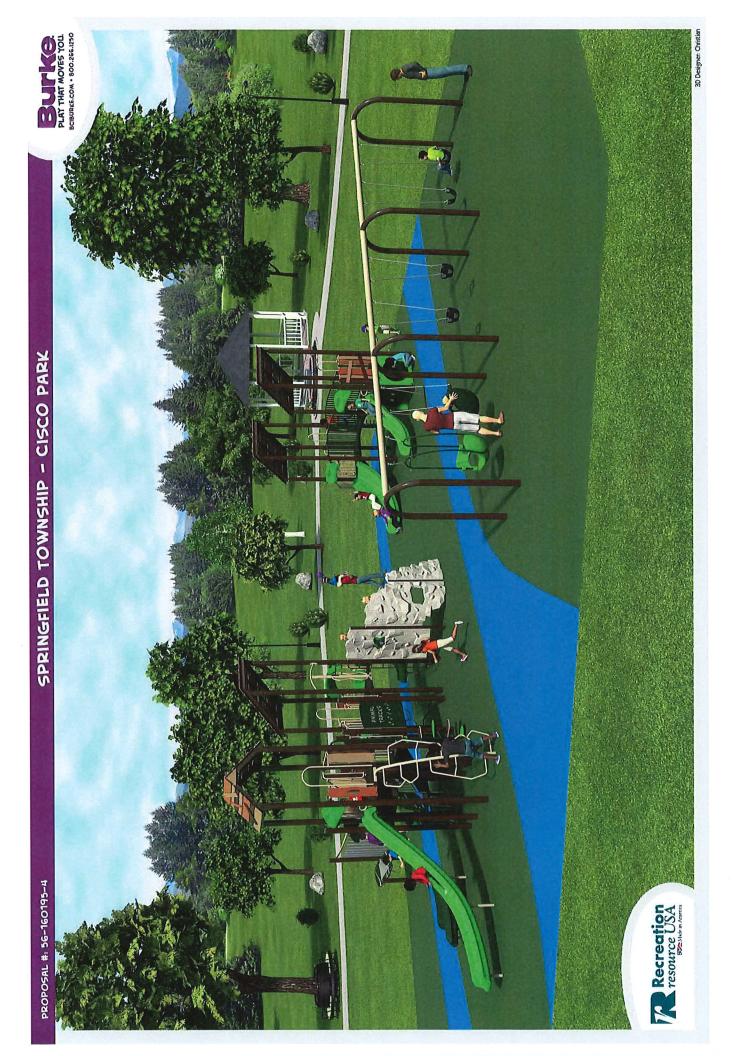

- 6. Prior to the issuance of a building permit, Developer shall obtain a Stormwater Management permit and pay the associated fee in the total amount of Three Hundred Fifty and 00/100 Dollars (\$350.00). The fee is calculated at a rate of Twenty-five and 00/100 Dollars (\$25.00) per 1,000 square feet of disturbed area in accordance with the Springfield Township Code of Ordinances. The fee has been calculated based on the disturbance of 14,000 square feet of land.
- 7. Prior to recording the Plans, Developer shall provide the Township with all required approvals from any outside agencies having jurisdiction over the Development, including, but not limited to: the Montgomery County Conservation District, the Pennsylvania Department of Environmental Protection, PennDOT, and the Bucks County Water and Sewer Authority.
- 8. The Development shall be constructed in strict accordance with the content of the Plans, notes on the Plans and the terms and conditions of this Preliminary/Final Approval Resolution.
- 9. The cost of accomplishing, satisfying and meeting all of the terms and conditions and requirements of the Plans and notes to the Plans and this Preliminary/Final Approval Resolution shall be borne entirely by Developer and shall be at no cost to the Township.