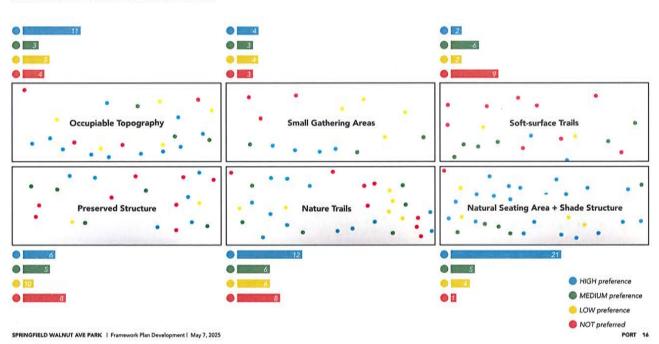

### SUBMIT PUBLIC COMMENT

- 1. Resolution No. 1668 a resolution updating the fee schedule for police towing services
- 2. <u>Township Manager's Report</u> discuss operational issues as outlined in the Monthly Report
- **3.** <u>June Bill Listing</u> review and approve the monthly bill listing and check reconciliation of the previous month
- **4.** Zoning Hearing Board Agenda announce the agenda of any special or regular meetings of the Zoning Hearing Board
- 5. <u>1725 Walnut Avenue Master Plan</u> review the Master Plan presentation received by the steering committee on May 7, 2025; review community feedback and provide direction as necessary
- **6.** Recreation Center Master Plan discuss the schematic design presentation received on May 12, 2025; consider next steps
- 7. **Recycling Report** review the monthly recycling activities
- **8.** Environmental Advisory Commission consider the reappointment of two members
- 9. <u>Bid Avondale Road Storm Sewer</u> review the bid results and consider awarding a contract
- 10. <u>Landscape Equipment</u> request direction on the purchase of hand-held landscape equipment