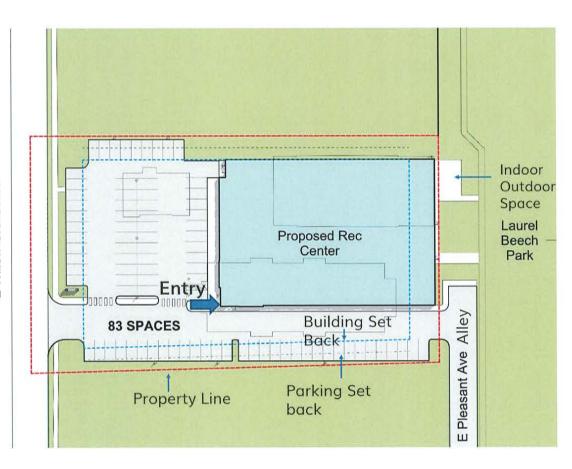

### SUBMIT PUBLIC COMMENT

- 1. Resolution No. 1668 a resolution updating the fee schedule for police towing services
- 2. <u>Township Manager's Report</u> discuss operational issues as outlined in the Monthly Report
- **3.** <u>June Bill Listing</u> review and approve the monthly bill listing and check reconciliation of the previous month
- **4.** Zoning Hearing Board Agenda announce the agenda of any special or regular meetings of the Zoning Hearing Board
- 5. <u>1725 Walnut Avenue Master Plan</u> review the Master Plan presentation received by the steering committee on May 7, 2025; review community feedback and provide direction as necessary
- **6.** Recreation Center Master Plan discuss the schematic design presentation received on May 12, 2025; consider next steps
- 7. **Recycling Report** review the monthly recycling activities
- **8.** Environmental Advisory Commission consider the reappointment of two members
- 9. <u>Bid Avondale Road Storm Sewer</u> review the bid results and consider awarding a contract
- 10. <u>Landscape Equipment</u> request direction on the purchase of hand-held landscape equipment