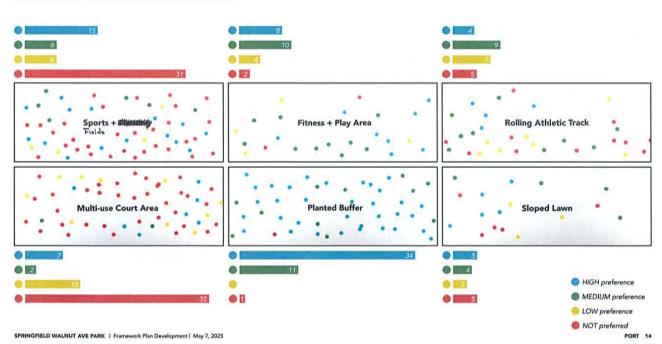

### SUBMIT PUBLIC COMMENT

- 1. Resolution No. 1668 a resolution updating the fee schedule for police towing services
- 2. <u>Township Manager's Report</u> discuss operational issues as outlined in the Monthly Report
- **3.** <u>June Bill Listing</u> review and approve the monthly bill listing and check reconciliation of the previous month
- **4.** Zoning Hearing Board Agenda announce the agenda of any special or regular meetings of the Zoning Hearing Board
- 5. <u>1725 Walnut Avenue Master Plan</u> review the Master Plan presentation received by the steering committee on May 7, 2025; review community feedback and provide direction as necessary
- **6.** Recreation Center Master Plan discuss the schematic design presentation received on May 12, 2025; consider next steps
- 7. **Recycling Report** review the monthly recycling activities
- **8.** Environmental Advisory Commission consider the reappointment of two members
- 9. <u>Bid Avondale Road Storm Sewer</u> review the bid results and consider awarding a contract
- 10. <u>Landscape Equipment</u> request direction on the purchase of hand-held landscape equipment