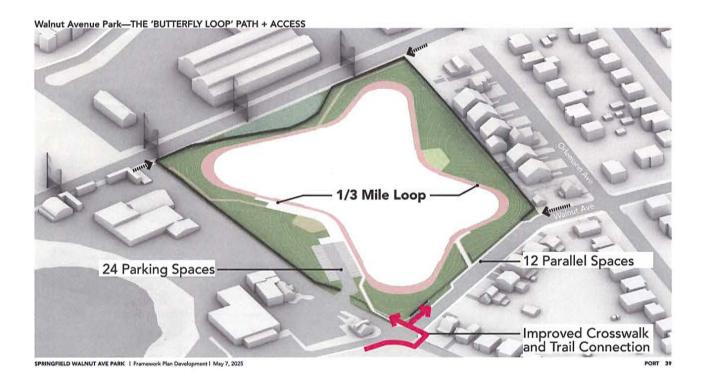

### SUBMIT PUBLIC COMMENT

- 1. Resolution No. 1668 a resolution updating the fee schedule for police towing services
- 2. <u>Township Manager's Report</u> discuss operational issues as outlined in the Monthly Report
- **3.** <u>June Bill Listing</u> review and approve the monthly bill listing and check reconciliation of the previous month
- **4.** Zoning Hearing Board Agenda announce the agenda of any special or regular meetings of the Zoning Hearing Board
- 5. <u>1725 Walnut Avenue Master Plan</u> review the Master Plan presentation received by the steering committee on May 7, 2025; review community feedback and provide direction as necessary
- **6.** Recreation Center Master Plan discuss the schematic design presentation received on May 12, 2025; consider next steps
- 7. **Recycling Report** review the monthly recycling activities
- **8.** Environmental Advisory Commission consider the reappointment of two members
- 9. <u>Bid Avondale Road Storm Sewer</u> review the bid results and consider awarding a contract
- 10. <u>Landscape Equipment</u> request direction on the purchase of hand-held landscape equipment