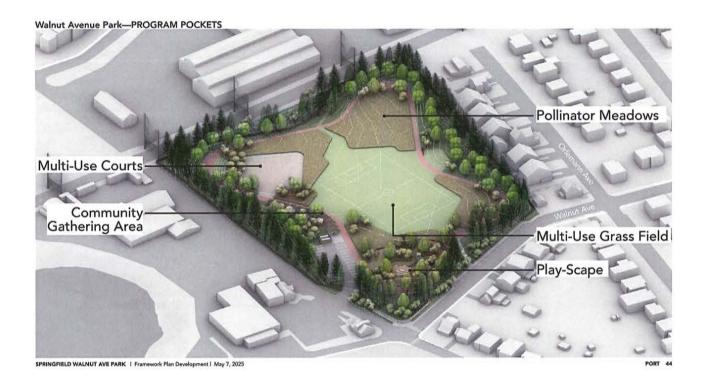

learning, exploring, and reflecting—at any age or ability.

The project creates passive natural areas in Walnut Avenue Park—occasionally punctuated by discrete moments reflecting the site's industrial heritage—will **bring the past, present, and bright future** of Springfield Township into clear focus for all to see and experience.

### **MEETING AGENDA**

- 1) What We Heard
- 2) DRAFT Vision Statement
- 3) DRAFT Framework Plan

SPRINGFIELD WALNUT AVE PARK | Framework Plan Development | May 7, 2025

PORT 3



SPRINGFIELD WALNUT AVE PARK | Framework Plan Development | May 7, 2025

PORT 3







#### Walnut Avenue Park—TOPOGRAPHIC EDGES





#### Walnut Avenue Park—THE 'BUTTERFLY LOOP' PATH + ACCESS











SPRINGFIELD WALNUT AVE PARK | Framework Plan Development | May 7, 2025

PORT 43



#### Walnut Avenue Park—PROGRAM POCKETS





SPRINGFIELD WALNUT AVE PARK | Framework Plan Development | May 7, 2025

PORT 4

#### Walnut Avenue Park—PROGRAM POCKETS











SPRINGFIELD WALNUT AVE PARK | Framework Plan Development | May 7, 202

PORT 49



SPRINGFIELD WALNUT AVE PARK | Framework Plan Development | May 7, 2025



SPRINGFIELD WALNUT AVE PARK | Framework Plan Development | May 7, 2025

PORT 5



SPRINGFIELD WALNUT AVE PARK | Framework Plan Development | May 7, 2025





SPRINGFIELD WALNUT AVE PARK | Framework Plan Development | May 7, 2025

PORT 5



SPRINGFIELD WALNUT AVE PARK | Framework Plan Development | May 7, 2025



SPRINGFIELD WALNUT AVE PARK | Framework Plan Development | May 7, 2025

PORT 55



SPRINGFIELD WALNUT AVE PARK | Framework Plan Development | May 7, 202