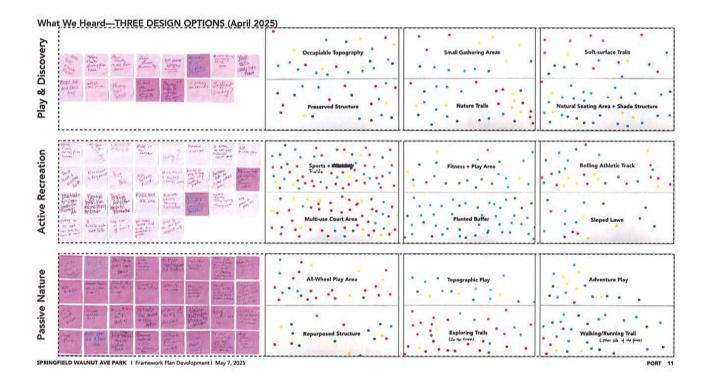

### SUBMIT PUBLIC COMMENT

- 1. Resolution No. 1668 a resolution updating the fee schedule for police towing services
- 2. <u>Township Manager's Report</u> discuss operational issues as outlined in the Monthly Report
- **3.** <u>June Bill Listing</u> review and approve the monthly bill listing and check reconciliation of the previous month
- **4.** Zoning Hearing Board Agenda announce the agenda of any special or regular meetings of the Zoning Hearing Board
- 5. <u>1725 Walnut Avenue Master Plan</u> review the Master Plan presentation received by the steering committee on May 7, 2025; review community feedback and provide direction as necessary
- **6.** Recreation Center Master Plan discuss the schematic design presentation received on May 12, 2025; consider next steps
- 7. **Recycling Report** review the monthly recycling activities
- **8.** Environmental Advisory Commission consider the reappointment of two members
- 9. <u>Bid Avondale Road Storm Sewer</u> review the bid results and consider awarding a contract
- 10. <u>Landscape Equipment</u> request direction on the purchase of hand-held landscape equipment