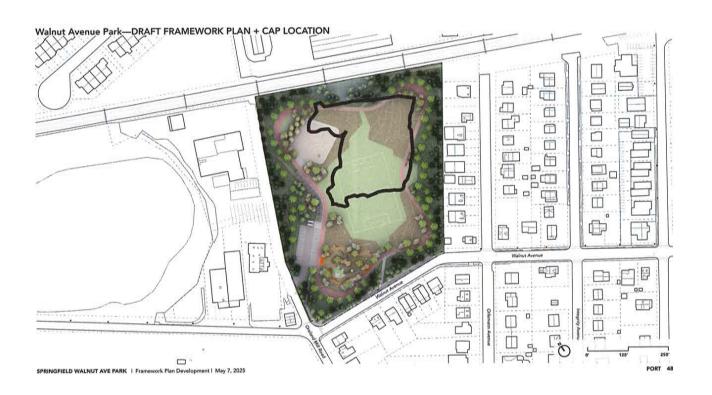

### SUBMIT PUBLIC COMMENT

- 1. Resolution No. 1668 a resolution updating the fee schedule for police towing services
- 2. <u>Township Manager's Report</u> discuss operational issues as outlined in the Monthly Report
- **3.** <u>June Bill Listing</u> review and approve the monthly bill listing and check reconciliation of the previous month
- **4.** Zoning Hearing Board Agenda announce the agenda of any special or regular meetings of the Zoning Hearing Board
- 5. <u>1725 Walnut Avenue Master Plan</u> review the Master Plan presentation received by the steering committee on May 7, 2025; review community feedback and provide direction as necessary
- **6.** Recreation Center Master Plan discuss the schematic design presentation received on May 12, 2025; consider next steps
- 7. **Recycling Report** review the monthly recycling activities
- **8.** Environmental Advisory Commission consider the reappointment of two members
- 9. <u>Bid Avondale Road Storm Sewer</u> review the bid results and consider awarding a contract
- 10. <u>Landscape Equipment</u> request direction on the purchase of hand-held landscape equipment