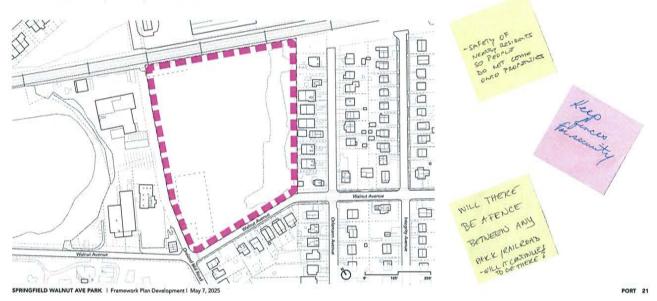

### SUBMIT PUBLIC COMMENT

- 1. Resolution No. 1668 a resolution updating the fee schedule for police towing services
- 2. <u>Township Manager's Report</u> discuss operational issues as outlined in the Monthly Report
- **3.** <u>June Bill Listing</u> review and approve the monthly bill listing and check reconciliation of the previous month
- **4.** Zoning Hearing Board Agenda announce the agenda of any special or regular meetings of the Zoning Hearing Board
- 5. <u>1725 Walnut Avenue Master Plan</u> review the Master Plan presentation received by the steering committee on May 7, 2025; review community feedback and provide direction as necessary
- **6.** Recreation Center Master Plan discuss the schematic design presentation received on May 12, 2025; consider next steps
- 7. **Recycling Report** review the monthly recycling activities
- **8.** Environmental Advisory Commission consider the reappointment of two members
- 9. <u>Bid Avondale Road Storm Sewer</u> review the bid results and consider awarding a contract
- 10. <u>Landscape Equipment</u> request direction on the purchase of hand-held landscape equipment