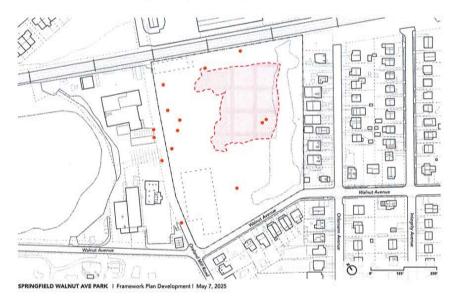

|

SPRINGFIELD WALNUT AVE PARK | Framework Plan Development | May 7, 2025

PORT 17

#### What We Heard—SITE UNDERSTANDING: REQUIRED + DESIRED







#### What We Heard—REQUIRED

1 Do not disrupt cap or impact the remediation.







#### What We Heard—REQUIRED

# 2 Secure park perimeter.



#### What We Heard—REQUIRED

## 3 Create a buffer along the residential edges.



#### What We Heard—REQUIRED

4 Keep all parking on site, with parallel parking along Walnut Street.



#### What We Heard—REQUIRED

**5** Move water away from adjacent property owners.





#### What We Heard—DESIRED





SPRINGFIELD WALNUT AVE PARK | Framework Plan Development | May 7, 2025

PORT 25

#### What We Heard—DESIRED



- Walking/Running Trails, with a Preference for Loop Paths
- 2 Multi-generational Programming with Both Active and Passive Zones
- Naturalized Areas / Areas to Experience Nature
- 4 Seating Areas / Community Gathering Spaces

#### What We Heard—BY THE NUMBERS



Public Community Meetings

10 Stakeholder + Design Team M