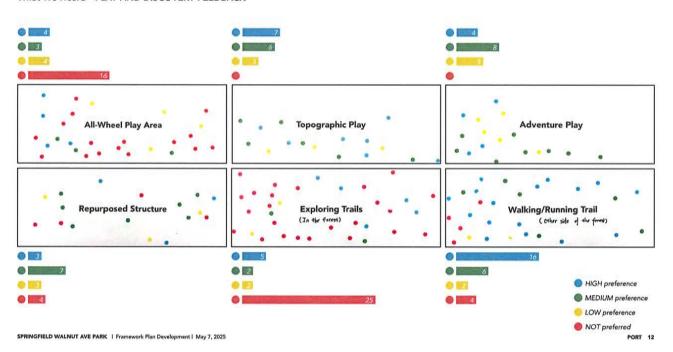

### SUBMIT PUBLIC COMMENT

- 1. Resolution No. 1668 a resolution updating the fee schedule for police towing services
- 2. <u>Township Manager's Report</u> discuss operational issues as outlined in the Monthly Report
- **3.** <u>June Bill Listing</u> review and approve the monthly bill listing and check reconciliation of the previous month
- **4.** Zoning Hearing Board Agenda announce the agenda of any special or regular meetings of the Zoning Hearing Board
- 5. <u>1725 Walnut Avenue Master Plan</u> review the Master Plan presentation received by the steering committee on May 7, 2025; review community feedback and provide direction as necessary
- **6.** Recreation Center Master Plan discuss the schematic design presentation received on May 12, 2025; consider next steps
- 7. **Recycling Report** review the monthly recycling activities
- **8.** Environmental Advisory Commission consider the reappointment of two members
- 9. <u>Bid Avondale Road Storm Sewer</u> review the bid results and consider awarding a contract
- 10. <u>Landscape Equipment</u> request direction on the purchase of hand-held landscape equipment