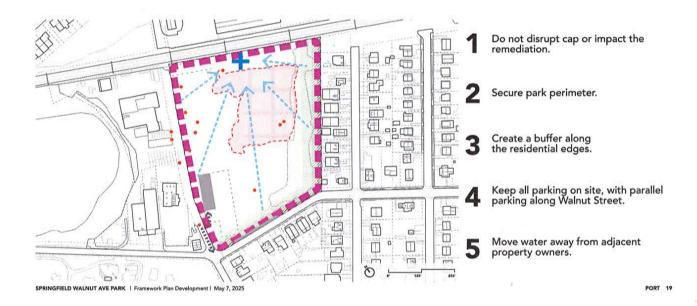

|

SPRINGFIELD WALNUT AVE PARK | Framework Plan Development | May 7, 2025

PORT 17

#### What We Heard—SITE UNDERSTANDING: REQUIRED + DESIRED







#### What We Heard—REQUIRED

1 Do not disrupt cap or impact the remediation.







#### What We Heard—REQUIRED

# 2 Secure park perimeter.



#### What We Heard—REQUIRED

## 3 Create a buffer along the residential edges.



#### What We Heard—REQUIRED

4 Keep all parking on site, with parallel parking along Walnut Street.



#### What We Heard—REQUIRED

**5** Move water away from adjacent property owners.





#### What We Heard—DESIRED





SPRINGFIELD WALNUT AVE PARK | Framework Plan Development | May 7, 2025

PORT 25

#### What We Heard—DESIRED



- Walking/Running Trails, with a Preference for Loop Paths
- 2 Multi-generational Programming with Both Active and Passive Zones
- Naturalized Areas / Areas to Experience Nature
- 4 Seating Areas / Community Gathering Spaces

#### What We H