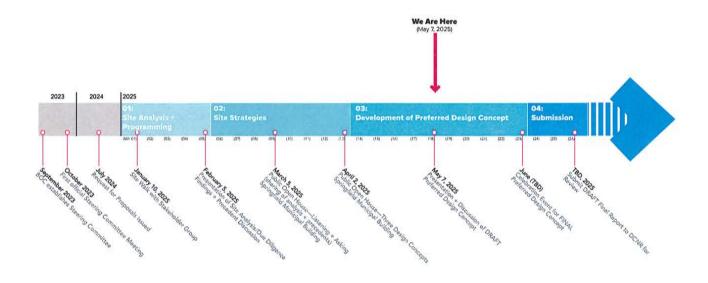

### SUBMIT PUBLIC COMMENT

- 1. Resolution No. 1668 a resolution updating the fee schedule for police towing services
- 2. <u>Township Manager's Report</u> discuss operational issues as outlined in the Monthly Report
- **3.** <u>June Bill Listing</u> review and approve the monthly bill listing and check reconciliation of the previous month
- **4.** Zoning Hearing Board Agenda announce the agenda of any special or regular meetings of the Zoning Hearing Board
- 5. <u>1725 Walnut Avenue Master Plan</u> review the Master Plan presentation received by the steering committee on May 7, 2025; review community feedback and provide direction as necessary
- **6.** Recreation Center Master Plan discuss the schematic design presentation received on May 12, 2025; consider next steps
- 7. **Recycling Report** review the monthly recycling activities
- **8.** Environmental Advisory Commission consider the reappointment of two members
- 9. <u>Bid Avondale Road Storm Sewer</u> review the bid results and consider awarding a contract
- 10. <u>Landscape Equipment</u> request direction on the purchase of hand-held landscape equipment