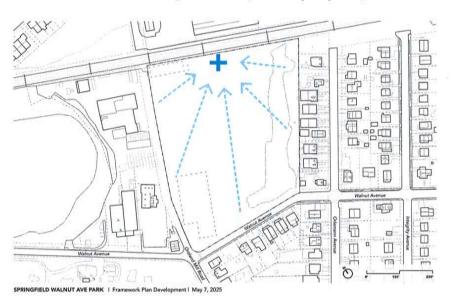

### SUBMIT PUBLIC COMMENT

- 1. Resolution No. 1668 a resolution updating the fee schedule for police towing services
- 2. <u>Township Manager's Report</u> discuss operational issues as outlined in the Monthly Report
- **3.** <u>June Bill Listing</u> review and approve the monthly bill listing and check reconciliation of the previous month
- **4.** Zoning Hearing Board Agenda announce the agenda of any special or regular meetings of the Zoning Hearing Board
- 5. <u>1725 Walnut Avenue Master Plan</u> review the Master Plan presentation received by the steering committee on May 7, 2025; review community feedback and provide direction as necessary
- **6.** Recreation Center Master Plan discuss the schematic design presentation received on May 12, 2025; consider next steps
- 7. **Recycling Report** review the monthly recycling activities
- **8.** Environmental Advisory Commission consider the reappointment of two members
- 9. <u>Bid Avondale Road Storm Sewer</u> review the bid results and consider awarding a contract
- 10. <u>Landscape Equipment</u> request direction on the purchase of hand-held landscape equipment