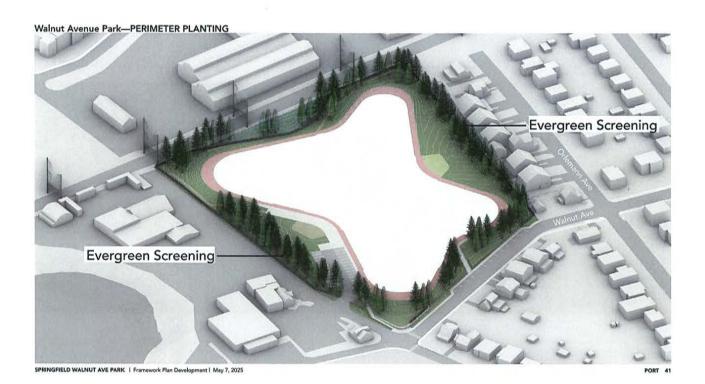

### SUBMIT PUBLIC COMMENT

- 1. Resolution No. 1668 a resolution updating the fee schedule for police towing services
- 2. <u>Township Manager's Report</u> discuss operational issues as outlined in the Monthly Report
- **3.** <u>June Bill Listing</u> review and approve the monthly bill listing and check reconciliation of the previous month
- **4.** Zoning Hearing Board Agenda announce the agenda of any special or regular meetings of the Zoning Hearing Board
- 5. <u>1725 Walnut Avenue Master Plan</u> review the Master Plan presentation received by the steering committee on May 7, 2025; review community feedback and provide direction as necessary
- **6.** Recreation Center Master Plan discuss the schematic design presentation received on May 12, 2025; consider next steps
- 7. **Recycling Report** review the monthly recycling activities
- **8.** Environmental Advisory Commission consider the reappointment of two members
- 9. <u>Bid Avondale Road Storm Sewer</u> review the bid results and consider awarding a contract
- 10. <u>Landscape Equipment</u> request direction on the purchase of hand-held landscape equipment