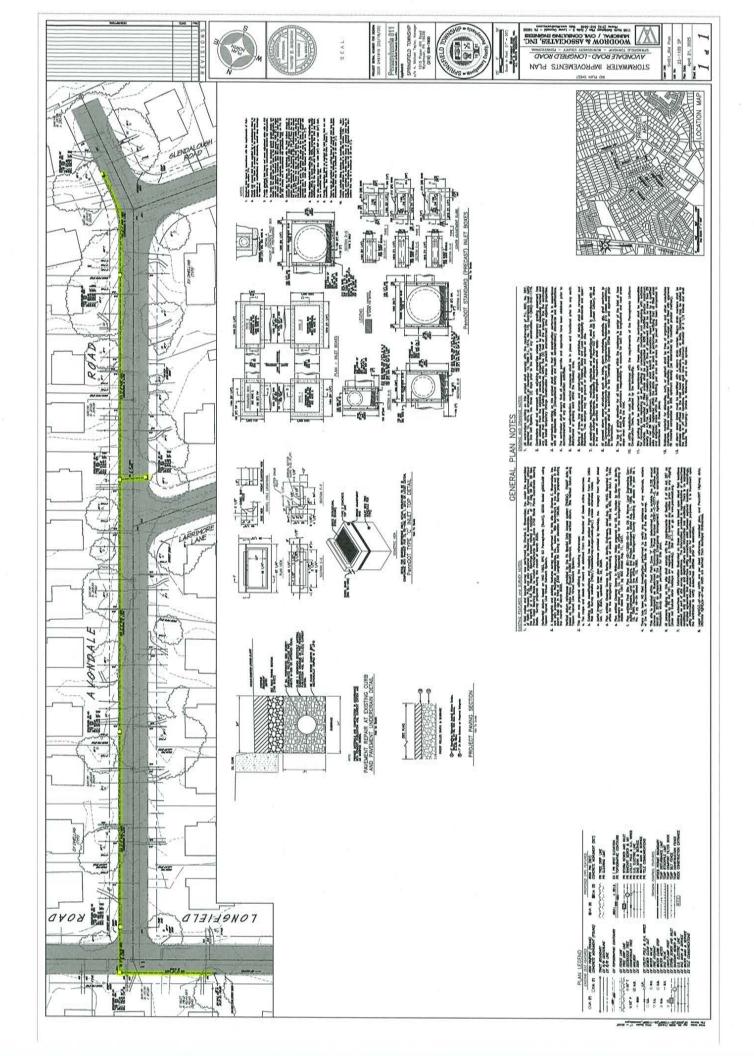

### SUBMIT PUBLIC COMMENT

- 1. Resolution No. 1668 a resolution updating the fee schedule for police towing services
- 2. <u>Township Manager's Report</u> discuss operational issues as outlined in the Monthly Report
- **3.** <u>June Bill Listing</u> review and approve the monthly bill listing and check reconciliation of the previous month
- **4.** Zoning Hearing Board Agenda announce the agenda of any special or regular meetings of the Zoning Hearing Board
- 5. <u>1725 Walnut Avenue Master Plan</u> review the Master Plan presentation received by the steering committee on May 7, 2025; review community feedback and provide direction as necessary
- **6.** Recreation Center Master Plan discuss the schematic design presentation received on May 12, 2025; consider next steps
- 7. **Recycling Report** review the monthly recycling activities
- **8.** Environmental Advisory Commission consider the reappointment of two members
- 9. <u>Bid Avondale Road Storm Sewer</u> review the bid results and consider awarding a contract
- 10. <u>Landscape Equipment</u> request direction on the purchase of hand-held landscape equipment