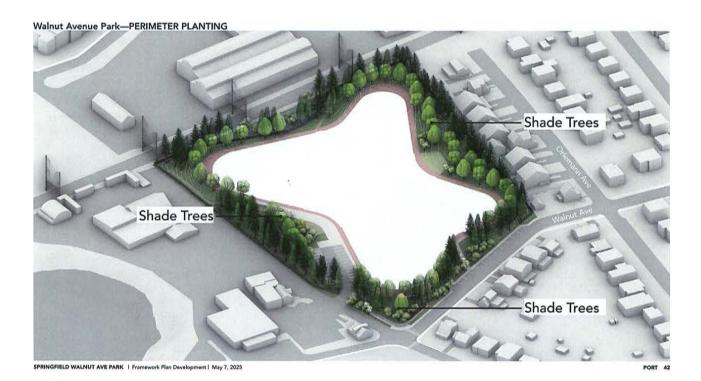

for the Springfield Township community. A place intentionally created for nature-based learning, exploring, and reflecting—at any age or ability.

The project creates passive natural areas in Walnut Avenue Park—occasionally punctuated by discrete moments reflecting the site's industrial heritage—will **bring the past, present, and bright future** of Springfield Township into clear focus for all to see and experience.

### **MEETING AGENDA**

- 1) What We Heard
- 2) DRAFT Vision Statement
- 3) DRAFT Framework Plan

SPRINGFIELD WALNUT AVE PARK | Framework Plan Development | May 7, 2025

PORT 3



SPRINGFIELD WALNUT AVE PARK | Framework Plan Development | May 7, 2025

PORT 3







#### Walnut Avenue Park—TOPOGRAPHIC EDGES





#### Walnut Avenue Park—THE 'BUTTERFLY LOOP' PATH + ACCESS











SPRINGFIELD WALNUT AVE PARK | Framework Plan Development | May 7, 2025

PORT 43



#### Walnut Avenue Park—PROGRAM POCKETS





SPRINGFIELD WALNUT AVE PARK | Framework Plan Development | May 7, 2025

PORT 4

#### Walnut Avenue Park—PROGRAM POCKETS











SPRINGFIELD WALNUT AVE PARK | Framework Plan Development | May 7, 202

PORT 49



SPRINGFIELD WALNUT AVE PARK | Framework Plan Development | May 7, 2025



SPRINGFIELD WALNUT AVE PARK | Framework Plan Development | May 7, 2025

PORT 5



SPRINGFIELD WALNUT AVE PARK | Framework Plan Development | May 7, 2025





SPRINGFIELD WALNUT AVE PARK | Framework Plan Development | May 7, 2025

PORT 5



SPRINGFIELD WALNUT AVE PARK | Framework Plan Development | May 7, 2025



SPRINGFIELD WALNUT AVE PARK | Framework Plan Development | May 7,